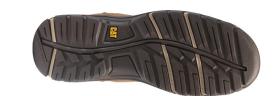

## **KEY SELLING FEATURES**

- Nylon shank for added support and stability.
- Heat, penetration, fuel and oil resistant outsole.
- Nylon mesh lining for added breathability and comfort.
- Full grain nubuck upper delivers long-term durability and protection.
- Steel toe protects against impact and compression.
- Cement construction provides superior durability.

## FEATURES & BENEFITS

FOOTBED LINING: MOULDED EVA
NYLON MESH

SHANK: NYLON

**OUTSOLE:** T1260 RUBBER

**CONSTRUCTION:** CEMENT **AVAILABLE SIZES:** UK 3 - 9

**CERTIFICATE NUMBER:** ITASLNB23008610

**EN ISO EXPIRY DATE:** 08/06/2028