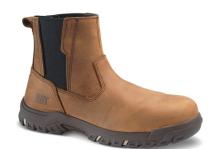

## ABBEY ST S3 HRO SRA

## **KEY SELLING FEATURES**

- Nylon shank for added support and stability.
- Heat, penetration, fuel and oil resistant outsole.
- Nylon mesh lining for added breathability and comfort.
- Full grain nubuck upper delivers long-term durability and protection.
- Steel toe protects against impact and compression.
- Cement construction provides superior durability.

- Nylon Mesh footbed lining offers added comfort.
- Molded EVA footbed.
- Chelsea boot inspired design.
- Custom built to fit the shape of a women's foot.
- Rubber outsole performs against oil and water, and is abrasion, puncture and heat resistant.

BUTTERSCOTCH P310914 WP NUBUCK

## FEATURES & BENEFITS

FOOTBED LINING: MOULDED EVA
NYLON MESH

SHANK: NYLON

**OUTSOLE:** T1260 RUBBER

**CONSTRUCTION:** CEMENT **AVAILABLE SIZES:** UK 3 - 9

**CERTIFICATE NUMBER:** ITASLNB23008610

**EN ISO EXPIRY DATE:** 08/06/2028