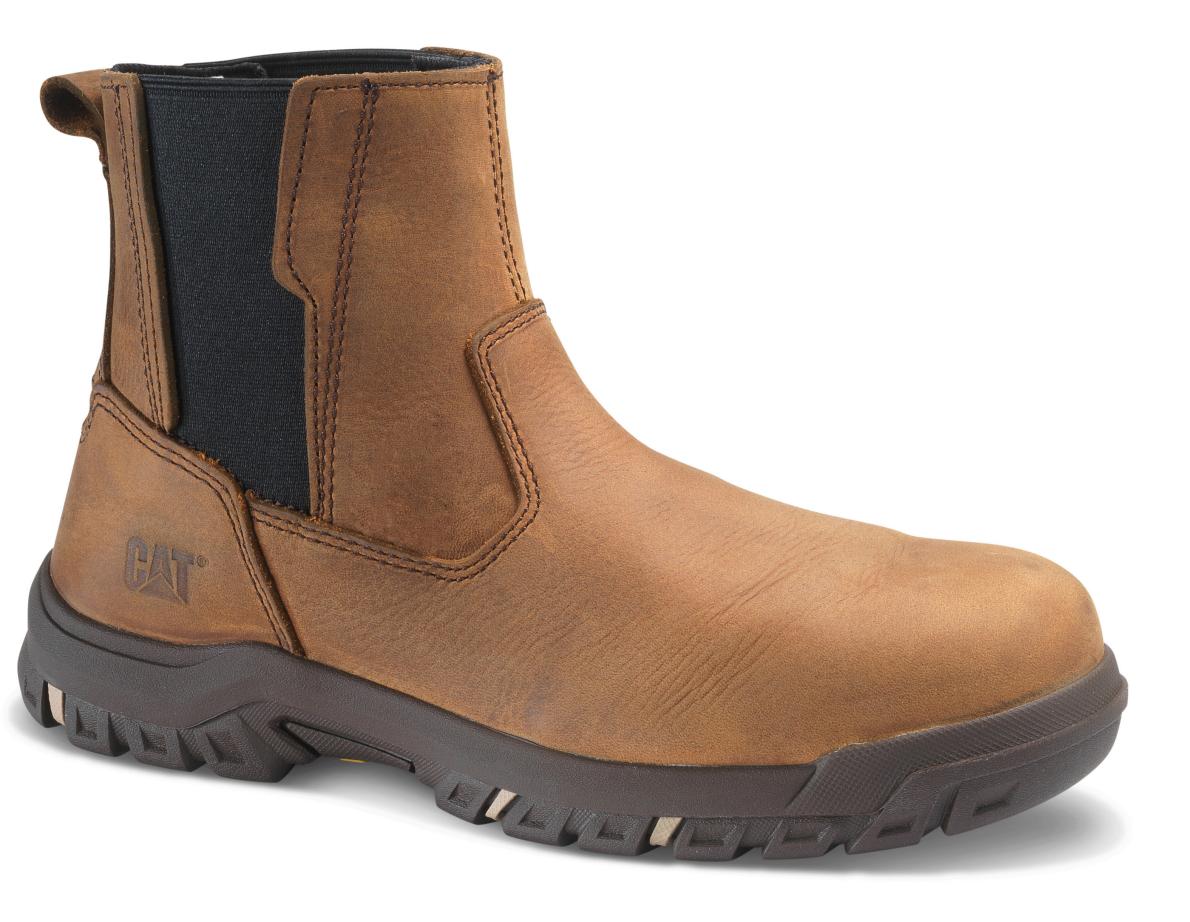

## ABBEY ST S3 HRO SRA

## **KEY SELLING FEATURES**

- Nylon shank for added support and stability.
- Heat, penetration, fuel and oil resistant outsole.
- Nylon mesh lining for added breathability and comfort.
- Full grain nubuck upper delivers long-term durability and protection.
- Steel toe protects against impact and compression.
- Cement construction provides superior durability.

- Nylon Mesh footbed lining offers added comfort.
- Molded EVA footbed.
- Chelsea boot inspired design.
- Custom built to fit the shape of a women's foot.
- Rubber outsole performs against oil and water, and is abrasion, puncture and heat resistant.

BUTTERSCOTCH P310914 WP NUBUCK

## FEATURES & BENEFITS

FOOTBED LINING: MOULDED EVA
NYLON MESH

SHANK: NYLON

**OUTSOLE:** T1260 RUBBER

**CONSTRUCTION:** CEMENT **AVAILABLE SIZES:** UK 3 - 9

**CERTIFICATE NUMBER:** ITASLNB23008610

**EN ISO EXPIRY DATE:** 08/06/2028