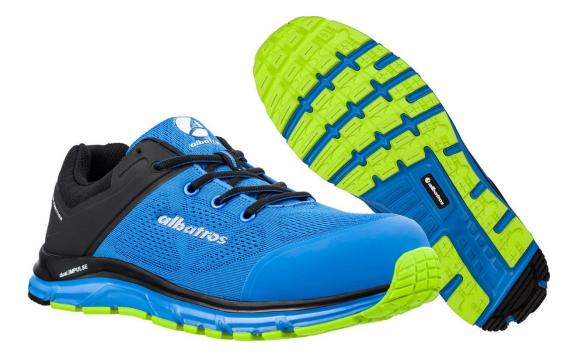

## **DATA SHEET**

Art. No. 64.661.0 – Lift BLUE IMPULSE LOW S1P ESD HRO SRA

- **Protection:** fiberglass toe cap and non-metallic, flexible FAP® midsole
- Upper: durable 3D-Mesh
- Extra: ESD, extremely leightweight, breathable functional lining, comfortably-padded collar and dust tongue, closed dust tongue, anatomicallyformed comfit AIR footbed, IMPULSE.FOAM Midsole - the two degrees of hardness of the injected EVA MIDSOLE offer an optimal cushioning and comfort, TPU heel support, TPU scuff cap
- Sole: 300°C heat and slip-resistant rubber outsole
- Colour: blue-black (351)
- Sizes: 39 47 | 11