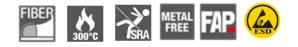

## **DATA SHEET**

Art. No. 64.661.0 – Lift BLUE IMPULSE LOW S1P ESD HRO SRA

- **Protection:** fiberglass toe cap and non-metallic, flexible FAP® midsole
- Upper: durable 3D-Mesh
- Extra: ESD, extremely leightweight, breathable functional lining, comfortably-padded collar and dust tongue, closed dust tongue, anatomicallyformed comfit AIR footbed, IMPULSE.FOAM Midsole - the two degrees of hardness of the injected EVA MIDSOLE offer an optimal cushioning and comfort, TPU heel support, TPU scuff cap
- Sole: 300°C heat and slip-resistant rubber outsole
- Colour: blue-black (351)
- Sizes: 39 47 | 11