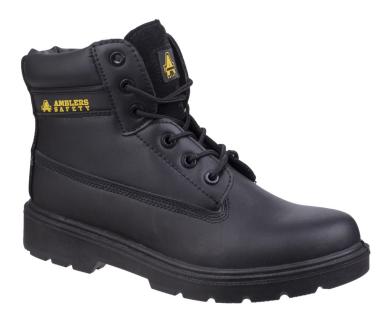

**FS12C:** Metal-free safety boot crafted with a smooth action leather upper. Features a composite toe cap and flexible composite midsole for underfoot protection. Full lace up front with six plastic eyelets and industrial strength cord laces. Day-to-day comfort provided through a padded collar, soft mesh lining and an energy absorbing heel. Antistatic construction. Hardwearing, SRC slip resistant, dual density PU sole.

| Upper                | Cow Action Leather Upper                    | Construction              | Injection                                             |
|----------------------|---------------------------------------------|---------------------------|-------------------------------------------------------|
| Inner Lining         | Breathable Mesh                             | Outsole                   | Dual Density PU/PU Sole                               |
| Footbed              | Removable EVA Footbed                       | Weight                    | 700 grams (half pair size 8)                          |
| Impact<br>Resistance | 200 Joules Fibre Glass Composite Toe<br>Cap | Penetration<br>Resistance | Non-Metallic Anti-Penetration<br>Midsole - Min. 1100N |

## **FEATURES**

- Lightweight & Flexible Safety Boot
- Smooth Action Leather Upper
- Moisture Wicking Breathable Mesh Lining
- Padded PU Collar
- Padded PU Tongue

- Durable Dual Density PU Outsole
- Removable EVA Footbed
- Antistatic
- Energy Absorbent Heel
- Oil Resistant Outsole