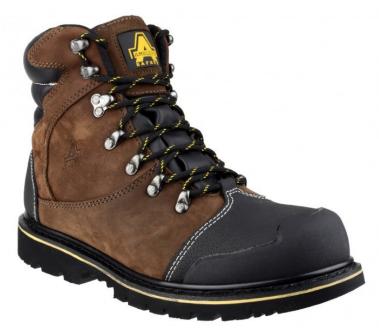

**FS227:** FS227 is a hardwearing industrial boot benefitting from a Goodyear Welt construction. All-weather boot crafted with a water-resistant leather upper with waterproof lining. Safety protection is given via a steel toe cap and midsole. Features moulded rubber toe and heel guards. Padded collar and gusseted tongue. Tough D-ring lace holds and upper speed-lacing hooks. Antibacterial footbed. Antistatic and energy absorbing Nitrile rubber sole unit. Embossed Amblers 'A' logo.

| Upper                | Nubuck Leather Upper                                   | Construction              | Goodyear Welt Construction |
|----------------------|--------------------------------------------------------|---------------------------|----------------------------|
| Inner Lining         | Breathable Waterproof Membrane & Moisture Wicking Mesh | Outsole                   | Nitrile Rubber Outsole     |
| Footbed              | Removable PU Foam Footbed                              | Weight                    | 810 (half pair size 8)     |
| Impact<br>Resistance | 200 Joules Steel Toe Cap                               | Penetration<br>Resistance | Steel Midsole - Min. 1100N |

## **FEATURES**

- Hardwearing & Durable Waterproof Safety Boot
- Water Resistant Nubuck Leather Upper
- Internal Waterproof Membrane
- Padded PU Collar
- Padded PU Tongue
- Moulded Rubber Scuff Cap

- Welted Rubber Midsole
- Solid Nitrile Rubber Outsole
- Antistatic
- Energy Absorbent Heel
- Oil Resistant Outsole