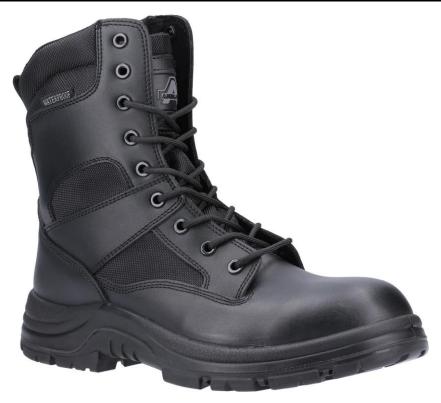

## **Product Spec Sheet**

|                        | <u> </u>                                                                                                      |
|------------------------|---------------------------------------------------------------------------------------------------------------|
|                        |                                                                                                               |
| Product Code:          |                                                                                                               |
| Name:                  | COMBAT                                                                                                        |
| SKU:                   | 20417                                                                                                         |
| Product Type:          | Waterproof Occupational Boot                                                                                  |
|                        |                                                                                                               |
| Standard               | EN ISO 20347:2012                                                                                             |
| Category               | O2 WR SRC                                                                                                     |
| Upper                  | Smooth Action Leather and Mesh                                                                                |
| Inner Lining           | Breathable Waterproof Membrane and Mesh                                                                       |
| Impact Resistance      | N/A                                                                                                           |
| Penetration Resistance | N/A                                                                                                           |
| Outsole                | Dual Density PU/PU                                                                                            |
| Slip Resistance        | SRC                                                                                                           |
| Footbed                | Removable Moulded EVA                                                                                         |
| Construction           | Injection                                                                                                     |
| Size Range             | UK 4 - 14, EU 37 - 49                                                                                         |
| Colour                 | Black                                                                                                         |
| Weight                 | 750 Grams (Half Pair UK Size 8)                                                                               |
| Features               | Hi Leg Combat style Occupational Boot                                                                         |
|                        | Water Resistant Leather Upper                                                                                 |
|                        | Internal Waterproof Membrane                                                                                  |
|                        | Deep Padded Mesh Collar for Extra Comfort                                                                     |
|                        | Injected PU Midsole Enhances Comfort and Shock Absorption                                                     |
|                        | Durable Dual Density PU Outsole                                                                               |
|                        | Ladder Grip on Outsole                                                                                        |
|                        | Oil Resistant Outsole                                                                                         |
|                        | Energy Absorbing Heel                                                                                         |
|                        | Antistatic                                                                                                    |
|                        |                                                                                                               |
|                        |                                                                                                               |
|                        |                                                                                                               |
|                        |                                                                                                               |
|                        |                                                                                                               |
| Care Advices           | To enhance the life & performance of the footwear, upper should be kept clean & dry. Dry/damp cloth or shoe   |
|                        | polish/spray to be used as per the need. Sole to be checked and clean regularly to maintain its traction. Any |
|                        | obvious damage in footwear may reduce full protection and must be replaced.                                   |