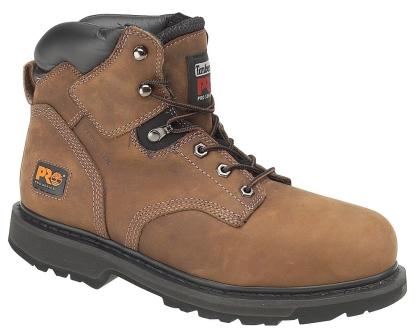

Safe, tough, comfortable work boot with steel toe cap and midsole protection. The rubber outsole is slip, oil and abrasion resistant. Features hexagonal lace eyelets and 3 ankle high hooks to keep the joint secure from twisting. Includes padded top and pull on loop for your comfort.

| Features                       | Benefits                                                                                                                                                                      |
|--------------------------------|-------------------------------------------------------------------------------------------------------------------------------------------------------------------------------|
| ISO20345 tested                | Conforms to ISO20345 Safety Footwear Standard.                                                                                                                                |
| S3                             | Toe protection tested to 200 joules impact.<br>Safety Footwear Leather Upper plus Antistatic and Energy Absorbing Heel.<br>Water Resistant Upper. Penetration Resistant Sole. |
| Pad Top                        | Added comfort and ankle support. Keeps out debris.                                                                                                                            |
| Goodyear Welted Construction   | A durable and rugged technique that makes for a long lasting boot.                                                                                                            |
| Antistatic                     | Offers good conductivity which prevents a build up of static charge.                                                                                                          |
| Timberland PRO® Rubber Outsole | Abrasion and Slip Resistant.                                                                                                                                                  |
| Speed Lacing and Pull-On Loop  | Allows the wearer to put on or remove footwear with speed and ease.                                                                                                           |
| SRA Slip Resistance            | Tested on ceramic tile contamination with a dilute soap solution.                                                                                                             |