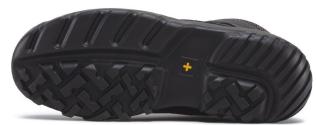

## STANDARD:

EN ISO 20345:2011 SB SRA E WRU HRO

- Industrial water resistant oiled and tumbled leather for durability
- Safety Toe Cap which conforms to and exceeds European Standard
- Mesh foam backed breathable lining for internal comfort
- Removable contoured and cushioned footbed enhances the internal comfort
- Nitrile rubber heat resistant outsole cemented to a cushioned PU midsole for underfoot comfort
- Cemented construction
- UK 3-13 whole sizes