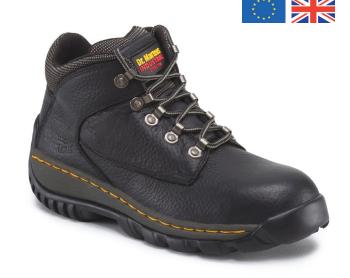

## PRODUCT DESCRIPTION:

Classic hiker style work boot with water resistant leather upper and heat resistant rubber outsole.

## STANDARD:

EN ISO 20345:2011 SB SRA E WRU HRO

- Industrial water resistant oiled and tumbled leather for durability
- Safety Toe Cap which conforms to and exceeds European Standard
- Mesh foam backed breathable lining for internal comfort
- Removable contoured and cushioned footbed enhances the internal comfort
- Nitrile rubber heat resistant outsole cemented to a cushioned PU midsole for underfoot comfort
- Cemented construction
- UK 3-13 whole sizes