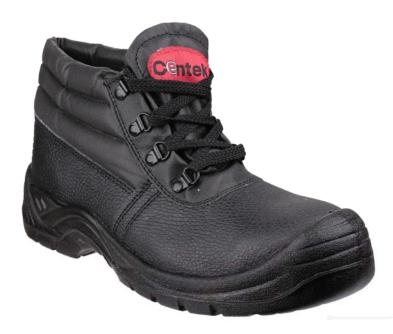

## **C**entek

## **FS83**

| Standard        | EN ISO 20345:2011      |  |
|-----------------|------------------------|--|
| Category        | S3 SRC                 |  |
| Size Range      | UK 5 - 15   EU 38 - 50 |  |
| Colour          | Black                  |  |
| Slip Resistance | SRC                    |  |

## **CHARACTERISTICS:**

- Lightweight chukka safety boot
- Water-resistant upper
- PU padded collar
- Injected PU scuff cap

- Antistatic
- Energy absorbent heel
- Oil resistant outsole

Care Advice: To enhance the life & performance of the footwear, upper should be kept clean & dry. Dry/damp cloth or shoe polish/spray to be used as per the need. Sole to be checked and clean regularly to maintain its traction. Any obvious damage in footwear may reduce full protection and must be replaced.