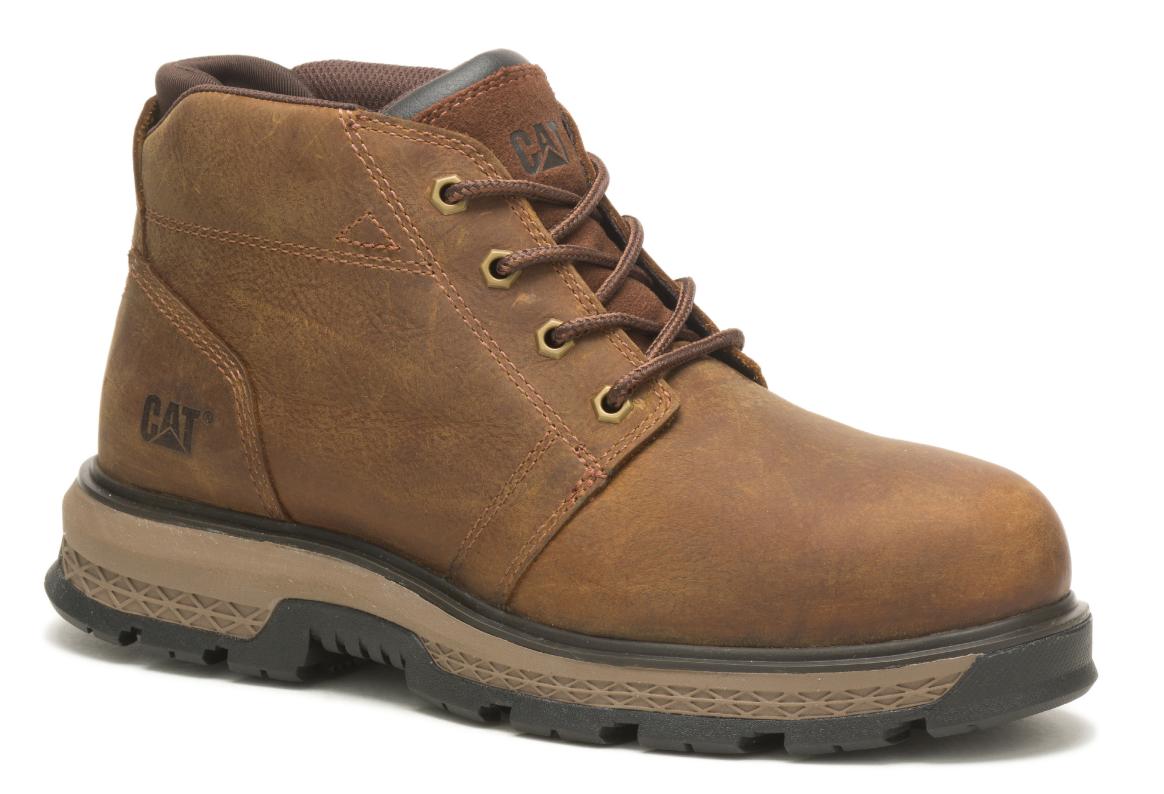

## **KEY SELLING FEATURES**

- LEAP Technology is a Lightweight Energy Advancing Polymer (LEAP) that provides performance plus comfort, durable rebounding, and flexible cushioning.
- Nylon mesh lining for added breathability and comfort
- Modern design: a classic work boot reinvented with athletic features
- Nylon shank for added support and stability
- Cement construction provides superior durability.
- Steel toe protects against impact and compression

- T1450 rubber outsole performs against oil and water, and is abrasion, puncture and heat resistant.
- Comfort engineered to support your foot. Made with lightweight cushioning that is durable and provides more energy return than other foams.
- SRX provides "best-in-class" slip resistance, exceeding industry standards and reducing the risk of slip and falls in the workplace.
- Soft, breathable nylon mesh sock lining with CLEANSPORT NXT pro-biotic odor control.

**PYRAMID** P725287 Full Grain Leather

## **FEATURES & BENEFITS**

FOOTBED: FOOTBED LINING: SHANK: OUTSOLE: CONSTRUCTION: AVAILABLE SIZES: EU TYPE CERTIFICATE NUMBER: EU TYPE CERTIFICATE EXPIRY DATE: UK CA CERTIFICATE NUMBER: UK CA CERTIFICATE EXPIRY DATE: Leap Technology Nylon Mesh + Cleansport NXT Nylon T1483 Rubber Cement UK 6-12 EN ISO 20345 : 2011 ITASLNB21026599 3rd April 2027 EN ISO 20345 : 2011 LECFI00385520 25th March 2027