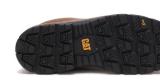

- T1450 rubber outsole performs against oil and water, and is abrasion, puncture and heat resistant.
- Comfort engineered to support your foot. Made with lightweight cushioning that is durable and provides more energy return than other foams.
- SRX provides "best-in-class" slip resistance, exceeding industry standards and reducing the risk of slip and falls in the workplace.
- Soft, breathable nylon mesh sock lining with CLEANSPORT NXT pro-biotic odor control.

## **FEATURES & BENEFITS**

FOOTBED: FOOTBED LINING: SHANK: OUTSOLE: CONSTRUCTION: AVAILABLE SIZES: EU TYPE CERTIFICATE NUMBER: EU TYPE CERTIFICATE EXPIRY DATE: UK CA CERTIFICATE NUMBER: UK CA CERTIFICATE EXPIRY DATE: Leap Technology Nylon Mesh + Cleansport NXT Nylon T1483 Rubber Cement UK 6-12 EN ISO 20345 : 2011 ITASLNB21026599 3rd April 2027 EN ISO 20345 : 2011 LECFI00385520 25th March 2027