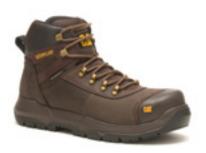

ning that is tough and strong.
- Our outsole is designed to work around the natural anatomy and motions of the foot.
- SRX Rubber provides 'best in class' slip resistance while also being abrasion, oil and water, and heat resistant.
- SRX Helps to exceed industry standards and minimize the risk of slips and falls in the workplace.

- Anatomically contoured Super Elastic EVA compound Sockliner that provides great stability
- Soft breathable 100% Post industrial Recycled Mesh socklining.
- Steel Toe protects your feet from impacts and compression situations.
- Designs inspired by core CAT
   Archival/Heritage boots, re-created in a more modern and contemporary way.
- Fully Molded Rubber Toe Cap for additional abrasion resistance and durability at the front of the boot.



**BLACK** P725692



**BROWN** P725694

## FEATURES & BENEFITS

FOOTBED: CUSHIONED FOAM

**FOOTBED LINING:** MESH **MIDSOLE:** PU

OUTSOLE: RUBBER
CONSTRUCTION: CEMENT
AVAILABLE SIZES: UK 6-12

**EU CERTIFICATE NUMBER:** 2777/23088-01/E00-00 EXPIRES: 05/12/2027 UKCA CERTIFICATE NUMBER: AB0321/23198-01/E00-00 EXPIRES: 15/12/2027