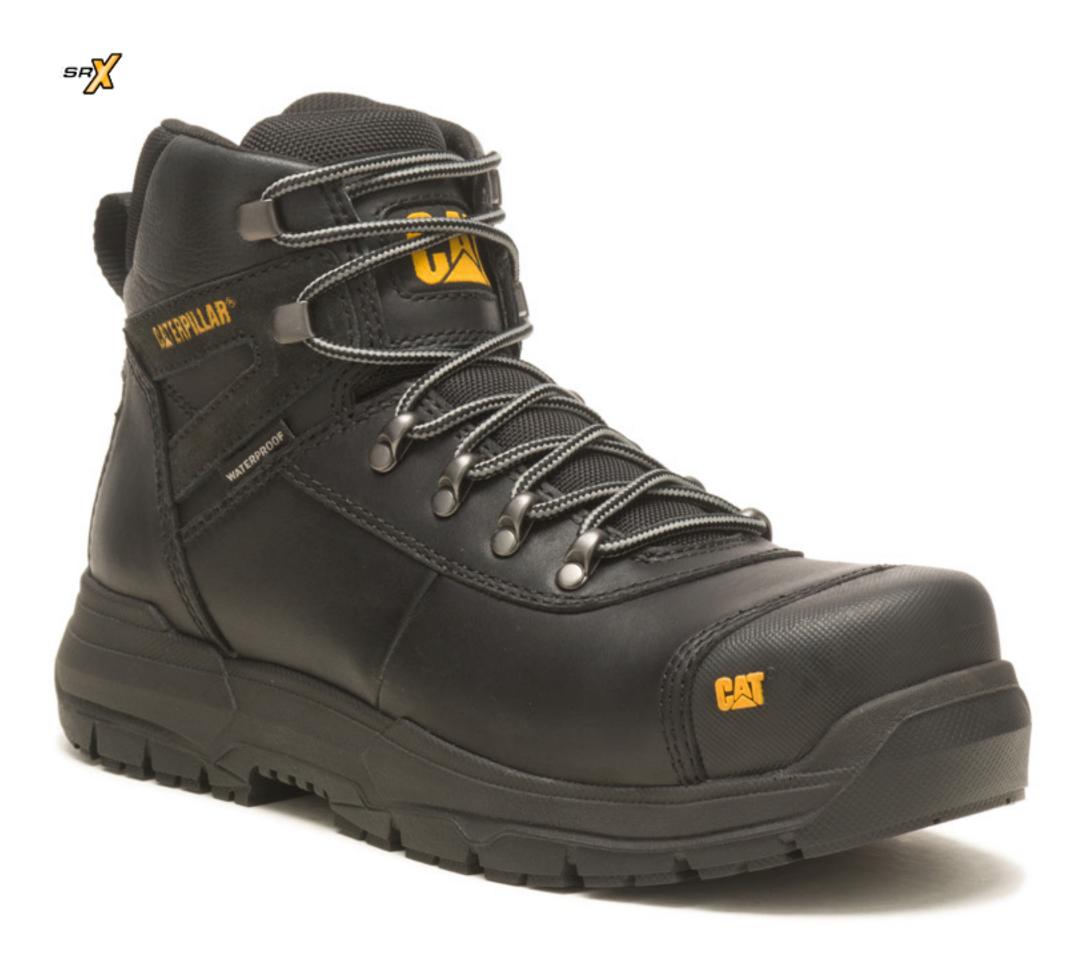

## **KEY SELLING FEATURES**

- Fully contoured last with arch and heel support that mimics the natural anatomic surfaces of the foot.
- Comfort engineered to support your foot – made with cushioning that is tough and strong.
- Our outsole is designed to work around the natural anatomy and motions of the foot.
- SRX Rubber provides 'best in class' slip resistance while also being abrasion, oil and water, and heat resistant.
- SRX Helps to exceed industry standards and minimize the risk of slips and falls in the workplace.

- Anatomically contoured Super Elastic EVA compound Sockliner that provides great stability
- Soft breathable 100% Post industrial Recycled Mesh socklining.
- Steel Toe protects your feet from impacts and compression situations.
- Designs inspired by core CAT
   Archival/Heritage boots, re-created in a more modern and contemporary way.
- Fully Molded Rubber Toe Cap for additional abrasion resistance and durability at the front of the boot.

## FEATURES & BENEFITS

FOOTBED: CUSHIONED FOAM

**FOOTBED LINING:** MESH **MIDSOLE:** PU

OUTSOLE: RUBBER
CONSTRUCTION: CEMENT
AVAILABLE SIZES: UK 6-12

**EU CERTIFICATE NUMBER:** 2777/23088-01/E00-00 EXPIRES: 05/12/2027 UKCA CERTIFICATE NUMBER: AB0321/23198-01/E00-00 EXPIRES: 15/12/2027