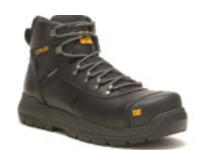

ot – made with cushioning that is tough and strong.
- Our outsole is designed to work around the natural anatomy and motions of the foot.
- SRX Rubber provides 'best in class' slip resistance while also being abrasion, oil and water, and heat resistant.
- SRX Helps to exceed industry standards and minimize the risk of slips and falls in the workplace.

- Anatomically contoured Super Elastic EVA compound Sockliner that provides great stability
- Soft breathable 100% Post industrial Recycled Mesh socklining.
- Steel Toe protects your feet from impacts and compression situations.
- Designs inspired by core CAT
   Archival/Heritage boots, re-created in a more modern and contemporary way.
- Fully Molded Rubber Toe Cap for additional abrasion resistance and durability at the front of the boot.



**BLACK** P725692



**BROWN** P725694

## FEATURES & BENEFITS

FOOTBED: CUSHIONED FOAM

**FOOTBED LINING:** MESH **MIDSOLE:** PU

OUTSOLE: RUBBER
CONSTRUCTION: CEMENT
AVAILABLE SIZES: UK 6-12

**EU CERTIFICATE NUMBER:** 2777/23088-01/E00-00 EXPIRES: 05/12/2027 UKCA CERTIFICATE NUMBER: AB0321/23198-01/E00-00 EXPIRES: 15/12/2027