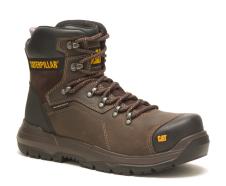

ning that is tough and strong.
- Our outsole is designed to work around the natural anatomy and motions of the foot.
- SRX Rubber provides 'best in class' slip resistance while also being abrasion, oil and water, and heat resistant.
- SRX Helps to exceed industry standards and minimize the risk of slips and falls in the workplace.

- Anatomically contoured Super Elastic EVA compound Sockliner that provides great stability
- Soft breathable 100% Post industrial Recycled Mesh socklining.
- Steel Toe protects your feet from impacts and compression situations.
- Designs inspired by core CAT
   Archival/Heritage boots, re-created in a more modern and contemporary way.
- Fully Molded Rubber Toe Cap for additional abrasion resistance and durability at the front of the boot.



**BLACK** P725685



DARK COFFEE P725689

## FEATURES & BENEFITS

FOOTBED: CUSHIONED FOAM

FOOTBED LINING: MES PU

OUTSOLE:
CONSTRUCTION:
CEMENT
AVAILABLE SIZES:
UK 6-12

**EU CERTIFICATE NUMBER:** 2777/23088-01/E00-00 AB0321/23198-01/E00-0

MESH

2777/23088-01/E00-00 EXPIRES: 05/12/2027 AB0321/23198-01/E00-00 EXPIRES: 15/12/2027