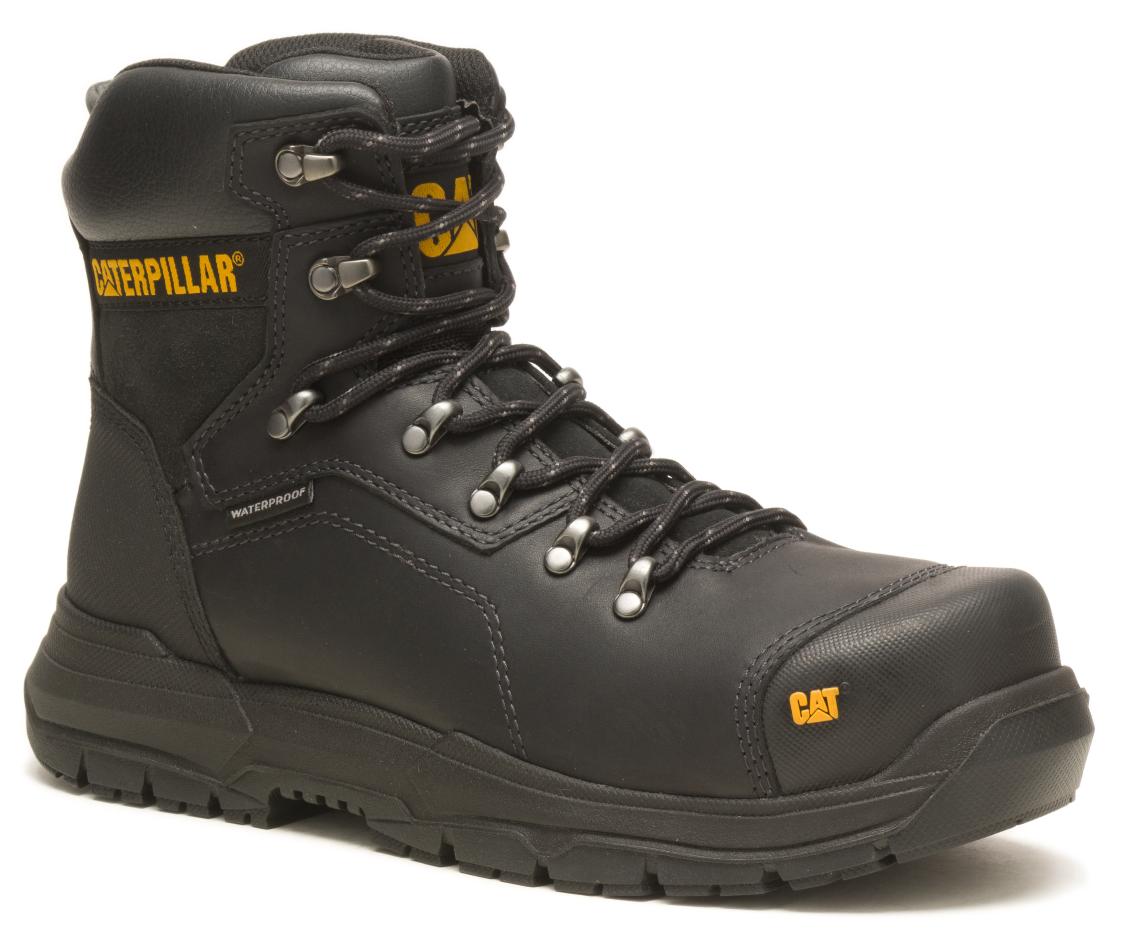

## DIAGNOSTIC 2.0

## ST S3 WR HRO SRC

## **KEY SELLING FEATURES**

- Fully contoured last with arch and heel support that mimics the natural anatomic surfaces of the foot.
- Comfort engineered to support your foot – made with cushioning that is tough and strong.
- Our outsole is designed to work around the natural anatomy and motions of the foot.
- SRX Rubber provides 'best in class' slip resistance while also being abrasion, oil and water, and heat resistant.
- SRX Helps to exceed industry standards and minimize the risk of slips and falls in the workplace.

- Anatomically contoured Super Elastic EVA compound Sockliner that provides great stability
- Soft breathable 100% Post industrial Recycled Mesh socklining.
- Steel Toe protects your feet from impacts and compression situations.
- Designs inspired by core CAT
   Archival/Heritage boots, re-created in a more modern and contemporary way.
- Fully Molded Rubber Toe Cap for additional abrasion resistance and durability at the front of the boot.

**BLACK** P725685

DARK COFFEE P725689