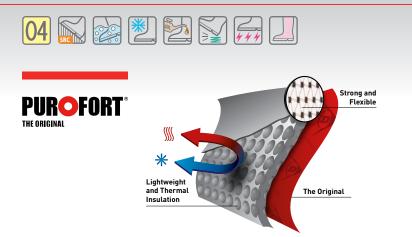

Shaft / Upper

Lightweight and flexible

fresh until the job is done

Purofort helps keep your feet