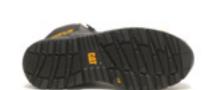

## **KEY SELLING FEATURES**

- Fully contoured last with arch and heel support that mimics the natural anatomic surfaces of the foot.
- Comfort engineered to support your foot – made with cushioning that is tough and strong.
- Our outsole is designed to work around the natural anatomy and motions of the foot.
- SRX Rubber provides 'best in class' slip resistance while also being abrasion, oil and water, and heat resistant.
- SRX Helps to exceed industry standards and minimize the risk of slips and falls in the workplace.