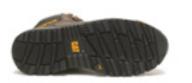

## **KEY SELLING FEATURES**

- Fully contoured last with arch and heel support that mimics the natural anatomic surfaces of the foot.
- Comfort engineered to support your foot – made with cushioning that is tough and strong.
- Our outsole is designed to work around the natural anatomy and motions of the foot.
- SRX Rubber provides 'best in class' slip resistance while also being abrasion, oil and water, and heat resistant.
- SRX Helps to exceed industry standards and minimize the risk of slips and falls in the workplace.

## FEATURES & BENEFITS

**FOOTBED: CUSHIONED FOAM FOOTBED LINING: CUSHIONED FOAM** 

**MIDSOLE:** EVA

**OUTSOLE:** RUBBER OUTSOLE

**CONSTRUCTION:** COMPOSITE

**AVAILABLE SIZES:** UK 6-12

**EU CERTIFICATE NUMBER:** 2777/22884-01/E00-00 EXPIRES: 21/11/2027 **UKCA CERTIFICATE NUMBER:** 