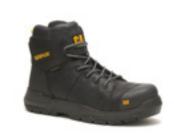

that is tough and strong.
- Our outsole is designed to work around the natural anatomy and motions of the foot.
- SRX Rubber provides 'best in class' slip resistance while also being abrasion, oil and water, and heat resistant.
- SRX Helps to exceed industry standards and minimize the risk of slips and falls in the workplace.

- Anatomically contoured Super Elastic EVA compound Sockliner that provides great stability
- Soft breathable 100% Post industrial Recycled Mesh socklining.
- Composite Toe protects your feet from impacts and compression situations.
- Designs inspired by core CAT Archival/Heritage boots, re-created in a more modern and contemporary
- Fully Molded Rubber Toe Cap for additional abrasion resistance and durability at the front of the boot.



**DARK COFFEE** P725791





**BLACK** P725789



## FEATURES & BENEFITS

**FOOTBED: CUSHIONED FOAM FOOTBED LINING: CUSHIONED FOAM** 

**MIDSOLE:** EVA

**OUTSOLE:** RUBBER OUTSOLE

**CONSTRUCTION:** COMPOSITE

**AVAILABLE SIZES:** UK 6-12

**EU CERTIFICATE NUMBER:** 2777/22884-01/E00-00 EXPIRES: 21/11/2027 **UKCA CERTIFICATE NUMBER:** 

AB0321/23002-01/E00-00 EXPIRES: 30/11/2027



**PYRAMID** P725790