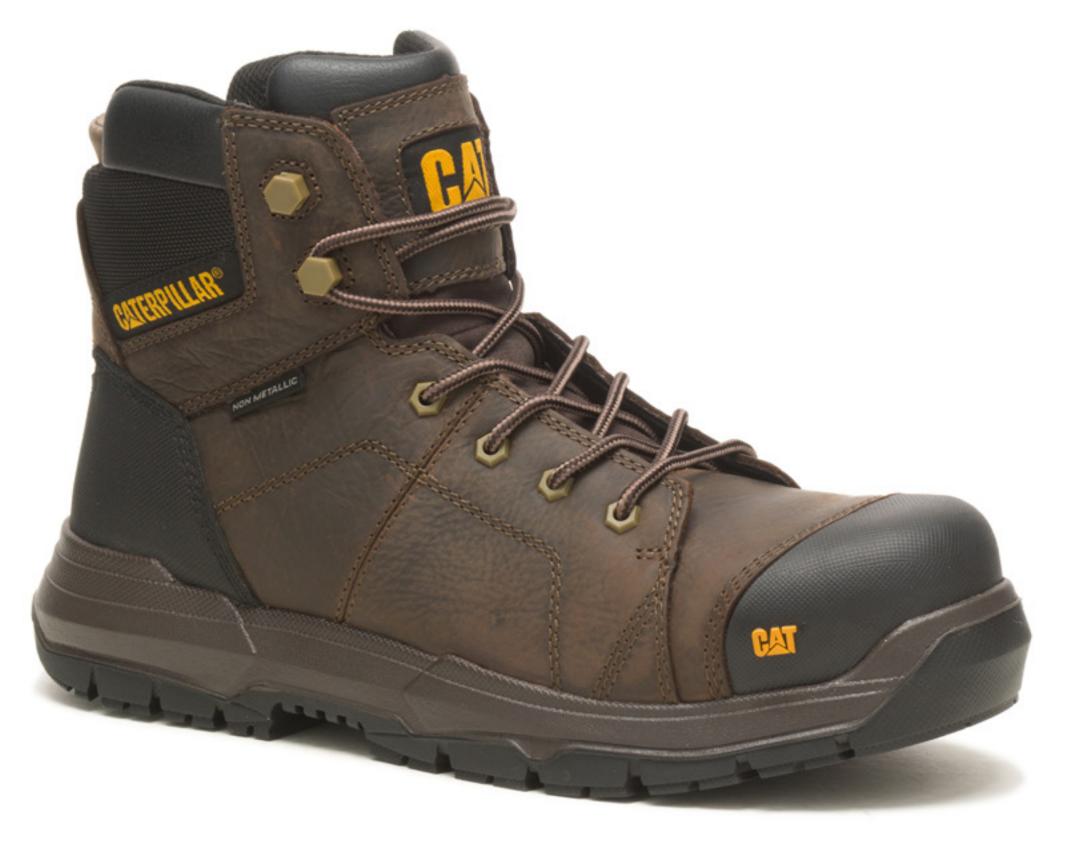

## **KEY SELLING FEATURES**

- Fully contoured last with arch and heel support that mimics the natural anatomic surfaces of the foot.
- Comfort engineered to support your foot – made with cushioning that is tough and strong.
- Our outsole is designed to work around the natural anatomy and motions of the foot.
- SRX Rubber provides 'best in class' slip resistance while also being abrasion, oil and water, and heat resistant.
- SRX Helps to exceed industry standards and minimize the risk of slips and falls in the workplace.

- Anatomically contoured Super Elastic EVA compound Sockliner that provides great stability
- Soft breathable 100% Post industrial Recycled Mesh socklining.
- Composite Toe protects your feet from impacts and compression situations.
- Designs inspired by core CAT Archival/Heritage boots, re-created in a more modern and contemporary
- Fully Molded Rubber Toe Cap for additional abrasion resistance and durability at the front of the boot.

**DARK COFFEE** P725791

**BLACK** P725789

## FEATURES & BENEFITS

**FOOTBED: CUSHIONED FOAM FOOTBED LINING: CUSHIONED FOAM** 

**MIDSOLE:** EVA

**OUTSOLE:** RUBBER OUTSOLE

**CONSTRUCTION:** COMPOSITE

**AVAILABLE SIZES:** UK 6-12

**EU CERTIFICATE NUMBER:** 2777/22884-01/E00-00 EXPIRES: 21/11/2027 **UKCA CERTIFICATE NUMBER:** 