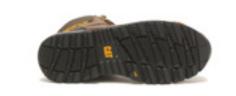

## **KEY SELLING FEATURES**

- Fully contoured last with arch and heel support that mimics the natural anatomic surfaces of the foot.
- Comfort engineered to support your foot – made with cushioning that is tough and strong.
- Our outsole is designed to work around the natural anatomy and motions of the foot.
- SRX Rubber provides 'best in class' slip resistance while also being abrasion, oil and water, and heat resistant.
- SRX Helps to exceed industry standards and minimize the risk of slips and falls in the workplace.