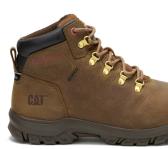

## **MAE** ST S3 WP HRO SRA



## **KEY FEATURES**

- Full grain leather or nubuck upper delivers long-term durability and protection
- Steel toe protects against impact and compression
- Fully waterproof to keep feet dry and protected
- Molded EVA footbed provides extra cushioning and shock absorption
- Nylon mesh lining for added breathability and comfort

- Nylon shank for added support and stability
- Cement construction provides superior durability
- Hiker-inspired design
- Custom built to fit the shape of a woman's foot
- T1260 rubber outsole performs against oil and water, and is abrasion, puncture and heat resistant



PYRAMID P725778 Nubuck



**BLACK** P725777 Full Grain Leather



## **PRODUCT DETAILS**

| FOOTBED:                   | Molded EVA    |
|----------------------------|---------------|
| FOOTBED LINING:            | Nylon Mesh    |
| SHANK:                     | Nylon         |
| OUTSOLE:                   | T1260 Rubber  |
| CONSTRUCTION:              | Cement        |
| AVAILABLE SIZES:           | UK 3-9        |
| <b>CERTIFICATE NUMBER:</b> | LECFI00372779 |
| EN ISO EXPIRY DATE:        | 21 April 2023 |