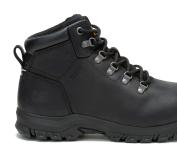

## **MAE** ST S3 WP HRO SRA



## **KEY FEATURES**

- Full grain leather or nubuck upper delivers long-term durability and protection
- Steel toe protects against impact and compression
- Fully waterproof to keep feet dry and protected
- Molded EVA footbed provides extra cushioning and shock absorption
- Nylon mesh lining for added breathability and comfort

- Nylon shank for added support and stability
- Cement construction provides superior durability
- Hiker-inspired design
- Custom built to fit the shape of a woman's foot
- T1260 rubber outsole performs against oil and water, and is abrasion, puncture and heat resistant



PYRAMID P725778 Nubuck



**BLACK** P725777 Full Grain Leather



## **PRODUCT DETAILS**

| FOOTBED:                   | Molded EVA    |
|----------------------------|---------------|
| FOOTBED LINING:            | Nylon Mesh    |
| SHANK:                     | Nylon         |
| OUTSOLE:                   | T1260 Rubber  |
| CONSTRUCTION:              | Cement        |
| AVAILABLE SIZES:           | UK 3-9        |
| <b>CERTIFICATE NUMBER:</b> | LECFI00372779 |
| EN ISO EXPIRY DATE:        | 21 April 2023 |