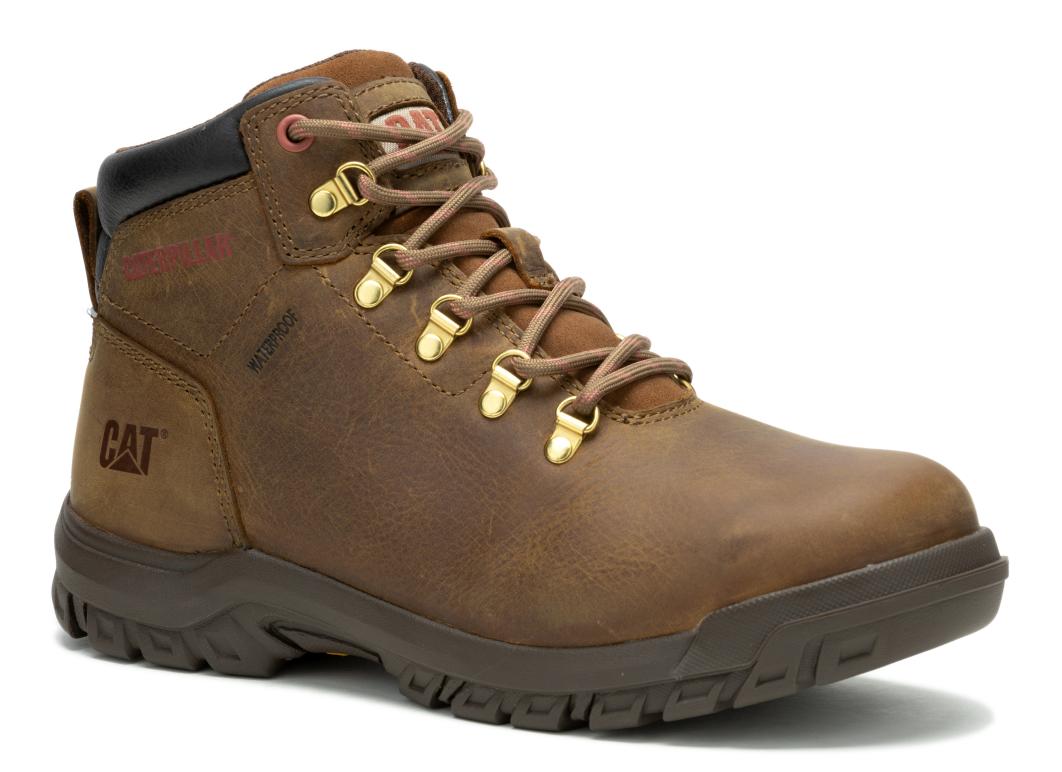

## **MAE** ST S3 WP HRO SRA

## **KEY FEATURES**

- Full grain leather or nubuck upper delivers long-term durability and protection
- Steel toe protects against impact and compression
- Fully waterproof to keep feet dry and protected
- Molded EVA footbed provides extra cushioning and shock absorption
- Nylon mesh lining for added breathability and comfort

- Nylon shank for added support and stability
- Cement construction provides superior durability
- Hiker-inspired design
- Custom built to fit the shape of a woman's foot
- T1260 rubber outsole performs against oil and water, and is abrasion, puncture and heat resistant