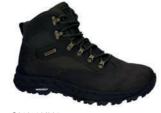

#### **MEN'S**

0010510/041 BROWN

O010510/061 KHAKI

### **WOMEN'S**

O010511/061 KHAKI

- Soft premium oiled full grain leather upper for support with breathable mesh panels
- Soft padded collar for next to ankle comfort
- Dri-Tec waterproof and breathable membrane ensures dry feet
- · Removeable contoured EVA insole for extra comfort
- Lightweight compression moulded EVA midsole for underfoot cushioning
- Exclusive Michelin rubber outsole provides excellent traction and wear on all surfaces