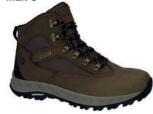

#### **MEN'S**

0010510/041 BROWN

O010510/061 KHAKI

### **WOMEN'S**

O010511/061 KHAKI

- Soft premium oiled full grain leather upper for support with breathable mesh panels
- Soft padded collar for next to ankle comfort
- Dri-Tec waterproof and breathable membrane ensures dry feet
- · Removeable contoured EVA insole for extra comfort
- Lightweight compression moulded EVA midsole for underfoot cushioning
- Exclusive Michelin rubber outsole provides excellent traction and wear on all surfaces