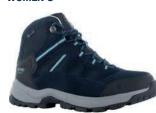

#### **WOMEN'S**

O006465/031 SKY CAPTAIN/MINT/NAVIGATE

O006465/041 TAUPE/DUNE/BOYSENBERRY

- Suede and mesh upper provides durability, breathability and comfort
- Dri-Tec waterproof, breathable membrane keeps feet dry
- · Ghillie and rustproof hardware lacing system provides a snug and secure fit
- Padded collar and tongue provides extreme comfort
- Abrasion resistant heel and toe cap protects against rough terrain
- · Removable moulded EVA footbed delivers underfoot cushioning
- Lightweight, durable fork shank ensures flexibility and stability
- Impact-absorbing CMEVA midsole ensures long lasting cushioning and comfort
- M-D Traction outsole improves grip walking both up and downhill