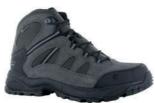

## **LIGHT HIKING COLLECTION**

# **BANDERA LITE WP**

## MEN'S







O006304/061 OLIVE NIGHT/BLACK/CHARCOAL/COOL GREY

#### **WOMEN'S**



O006465/031 SKY CAPTAIN/MINT/NAVIGATE



O006465/041 TAUPE/DUNE/BOYSENBERRY

- Suede and mesh upper provides durability, breathability and comfort
- Dri-Tec waterproof, breathable membrane keeps feet dry
- · Ghillie and rustproof hardware lacing system provides a snug and secure fit
- Padded collar and tongue provides extreme comfort
- Abrasion resistant heel and toe cap protects against rough terrain
- · Removable moulded EVA footbed delivers underfoot cushioning
- Lightweight, durable fork shank ensures flexibility and stability
- Impact-absorbing CMEVA midsole ensures long lasting cushioning and comfort
- M-D Traction outsole improves grip walking both up and downhill

### **SIZE RANGE:**

MEN'S SIZE: UK 7 - 13 EUR