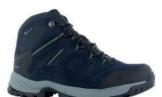

#### **WOMEN'S**

O006465/031 SKY CAPTAIN/MINT/NAVIGATE

O006465/041 TAUPE/DUNE/BOYSENBERRY

- Suede and mesh upper provides durability, breathability and comfort
- Dri-Tec waterproof, breathable membrane keeps feet dry
- · Ghillie and rustproof hardware lacing system provides a snug and secure fit
- Padded collar and tongue provides extreme comfort
- Abrasion resistant heel and toe cap protects against rough terrain
- · Removable moulded EVA footbed delivers underfoot cushioning
- Lightweight, durable fork shank ensures flexibility and stability
- Impact-absorbing CMEVA midsole ensures long lasting cushioning and comfort
- M-D Traction outsole improves grip walking both up and downhill