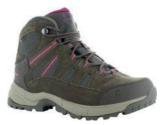

#### **WOMEN'S**

O006465/031 SKY CAPTAIN/MINT/NAVIGATE

O006465/041 TAUPE/DUNE/BOYSENBERRY

- Suede and mesh upper provides durability, breathability and comfort
- Dri-Tec waterproof, breathable membrane keeps feet dry
- · Ghillie and rustproof hardware lacing system provides a snug and secure fit
- Padded collar and tongue provides extreme comfort
- Abrasion resistant heel and toe cap protects against rough terrain
- · Removable moulded EVA footbed delivers underfoot cushioning
- Lightweight, durable fork shank ensures flexibility and stability
- Impact-absorbing CMEVA midsole ensures long lasting cushioning and comfort
- M-D Traction outsole improves grip walking both up and downhill