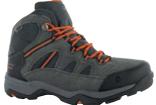

# **BANDERA II WP**

MFN'S

O005358/051 CHARCOAL/GRAPHITE/BURNT ORANGE

O005639/051 - WIDE CHARCOAL/GRAPHITE/BURNT ORANGE

#### WOMEN'S

O005366/031 CORNFLOWER/SPROUT

0005366/051 CHARCOAL/GRAPHITE/BLOSSOM

- Suede and mesh upper provides durability, breathability and comfort
- Dri-Tec waterproof, breathable membrane keeps feet dry
- Versatile lacing system provides a secure fit
- Removable molded EVA footbed delivers underfoot cushioning
- Removable moulded EVA footbed delivers underfoot cushioning
- Lightweight, durable fork shank ensures flexibility and stability
- Impact-absorbing CMEVA midsole ensures long lasting cushioning and comfort
- M-D Traction outsole improves grip walking both up and downhill