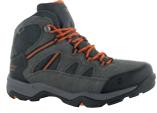

# **BANDERA II WP**

MFN'S

O005358/051 CHARCOAL/GRAPHITE/BURNT ORANGE

O005639/051 - WIDE CHARCOAL/GRAPHITE/BURNT ORANGE

#### WOMEN'S

O005366/031 CORNFLOWER/SPROUT

0005366/051 CHARCOAL/GRAPHITE/BLOSSOM

- Suede and mesh upper provides durability, breathability and comfort
- Dri-Tec waterproof, breathable membrane keeps feet dry
- Versatile lacing system provides a secure fit
- Removable molded EVA footbed delivers underfoot cushioning
- Removable moulded EVA footbed delivers underfoot cushioning
- Lightweight, durable fork shank ensures flexibility and stability
- Impact-absorbing CMEVA midsole ensures long lasting cushioning and comfort
- M-D Traction outsole improves grip walking both up and downhill