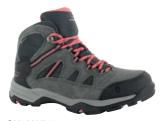

#### WOMEN'S

O005366/031 CORNFLOWER/SPROUT

0005366/051 CHARCOAL/GRAPHITE/BLOSSOM

- Suede and mesh upper provides durability, breathability and comfort
- Dri-Tec waterproof, breathable membrane keeps feet dry
- Versatile lacing system provides a secure fit
- Removable molded EVA footbed delivers underfoot cushioning
- Removable moulded EVA footbed delivers underfoot cushioning
- Lightweight, durable fork shank ensures flexibility and stability
- Impact-absorbing CMEVA midsole ensures long lasting cushioning and comfort
- M-D Traction outsole improves grip walking both up and downhill