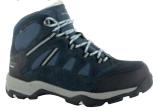

#### WOMEN'S

O005366/031 CORNFLOWER/SPROUT

0005366/051 CHARCOAL/GRAPHITE/BLOSSOM

- Suede and mesh upper provides durability, breathability and comfort
- Dri-Tec waterproof, breathable membrane keeps feet dry
- Versatile lacing system provides a secure fit
- Removable molded EVA footbed delivers underfoot cushioning
- Removable moulded EVA footbed delivers underfoot cushioning
- Lightweight, durable fork shank ensures flexibility and stability
- Impact-absorbing CMEVA midsole ensures long lasting cushioning and comfort
- M-D Traction outsole improves grip walking both up and downhill