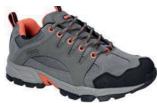

#### WOMEN'S

O010272/054 STEEL/CORAL/COOL GREY

- Suede leather and PU suede upper for support with breathable mesh inserts for breathability
- Dri-Tec waterproof, breathable membrane keeps feet dry
- · Protective toe and heel overlays for added durability
- · Removable EVA sockliner for underfoot comfort
- Lightweight compression moulded EVA midsole delivers cushioning and shock absorption
- Rubber outsole for wear and traction.