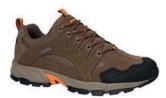

## **LIGHT HIKING COLLECTION**

# **AUCKLAND LITE WP**

### MEN'S





O010271/041 BROWN/ORANGE/BLACK

O010271/051 GRAPHITE GREY/DARK RED

#### WOMEN'S



O010272/054 STEEL/CORAL/COOL GREY

- Suede leather and PU suede upper for support with breathable mesh inserts for breathability
- Dri-Tec waterproof, breathable membrane keeps feet dry
- · Protective toe and heel overlays for added durability
- · Removable EVA sockliner for underfoot comfort
- Lightweight compression moulded EVA midsole delivers cushioning and shock absorption
- Rubber outsole for wear and traction.

## SIZE RANGE:

MEN'S SIZE: UK 7 - 13 EUR 41 - 47 WOMEN'S SIZE: UK 4 - 8 EUR 37 - 42

### **TECHNOLOGIES:**