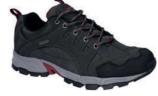

## **LIGHT HIKING COLLECTION**

# **AUCKLAND LITE WP**

### MEN'S





O010271/041 BROWN/ORANGE/BLACK

O010271/051 GRAPHITE GREY/DARK RED

#### WOMEN'S



O010272/054 STEEL/CORAL/COOL GREY

- Suede leather and PU suede upper for support with breathable mesh inserts for breathability
- Dri-Tec waterproof, breathable membrane keeps feet dry
- · Protective toe and heel overlays for added durability
- · Removable EVA sockliner for underfoot comfort
- Lightweight compression moulded EVA midsole delivers cushioning and shock absorption
- Rubber outsole for wear and traction.

## SIZE RANGE:

MEN'S SIZE: UK 7 - 13 EUR 41 - 47 WOMEN'S SIZE: UK 4 - 8 EUR 37 - 42

### **TECHNOLOGIES:**