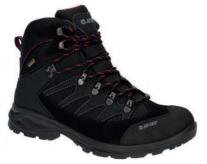

## **CLAMBER WP**

## **MEN'S**

O010266/051 CHARCOALK/RED

O010267/051 CHARCOAL/VIOLA

- Soft suede upper with breathable mesh underlays for support and comfort
- Soft padded collar for comfort
- Protective toe overlay to prevent abrasion and rear foot moulded cradle to provide heel support
- Dri-Tec waterproof and breathable membrane ensures dry feet
- Direct attach dual density PU midsole / outsole ensures long term cushioning with added flexibility when walking
- Made in Europe giving an enhanced fit and superior quality