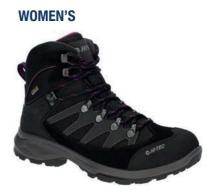

## SIZE RANGE:

MEN'S SIZE: UK 7 - 13 (INC HALVES) EUR 41 - 47 WOMEN'S SIZE: UK 4 - 8 (INC HALVES) EUR 37 - 42

TECHNOLOGIES: