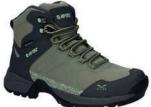

## WOMEN'S

0010224/052 CARBON/LT OLIVE/GREEN

O010223/054 DARK GREY/LIME

DARK TURQUOISE/BLUE/PINK

O010224/051 MID GREY/DARK GREY/SAPPHIRE/LIGHT GREY

100% recycled softshell upper for comfort, with supportive moulded overlays

O010224/031

- · Rear foot overlay for support and protective toe bumper for added durability
- Dri-Tec waterproof and breathable membrane ensures dry feet
- ESS lightweight shank gives torsional stability
- Lightweight compression moulded EVA midsole provides long term cushioning
- Lightweight V-Lite Rubber outsole reduces weight but provides excellent traction and wear
- Made from 2.81 pieces of recycled plastic bottles of which the bottle size is 380ml