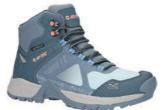

## WOMEN'S

0010224/052 CARBON/LT OLIVE/GREEN

O010223/054 DARK GREY/LIME

DARK TURQUOISE/BLUE/PINK

O010224/051 MID GREY/DARK GREY/SAPPHIRE/LIGHT GREY

100% recycled softshell upper for comfort, with supportive moulded overlays

O010224/031

- · Rear foot overlay for support and protective toe bumper for added durability
- Dri-Tec waterproof and breathable membrane ensures dry feet
- ESS lightweight shank gives torsional stability
- Lightweight compression moulded EVA midsole provides long term cushioning
- Lightweight V-Lite Rubber outsole reduces weight but provides excellent traction and wear
- Made from 2.81 pieces of recycled plastic bottles of which the bottle size is 380ml