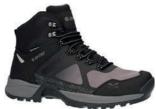

## **V-LITE PSYCH WP**

0010223/021 BLACK/DARK GREY/LIGHT GREY

O010224/031

- · Rear foot overlay for support and protective toe bumper for added durability
- Dri-Tec waterproof and breathable membrane ensures dry feet
- ESS lightweight shank gives torsional stability
- Lightweight compression moulded EVA midsole provides long term cushioning
- Lightweight V-Lite Rubber outsole reduces weight but provides excellent traction and wear
- Made from 2.81 pieces of recycled plastic bottles of which the bottle size is 380ml