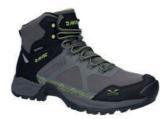

## WOMEN'S

0010224/052 CARBON/LT OLIVE/GREEN

O010223/054 DARK GREY/LIME

DARK TURQUOISE/BLUE/PINK

O010224/051 MID GREY/DARK GREY/SAPPHIRE/LIGHT GREY

100% recycled softshell upper for comfort, with supportive moulded overlays

O010224/031

- · Rear foot overlay for support and protective toe bumper for added durability
- Dri-Tec waterproof and breathable membrane ensures dry feet
- ESS lightweight shank gives torsional stability
- Lightweight compression moulded EVA midsole provides long term cushioning
- Lightweight V-Lite Rubber outsole reduces weight but provides excellent traction and wear
- Made from 2.81 pieces of recycled plastic bottles of which the bottle size is 380ml