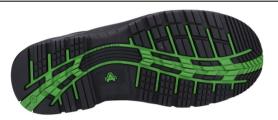

**AS504 ASPEN (Recycled):** Eco-friendly metal-free unisex uniform safety shoe constructed from 57% recycled pre-consumer leather, 100% recycled mesh PET lining, eco-friendly insoles and 15% recycled rubber outsole. Features a full safety non-metallic impact and compression resistant composite toe cap and underfoot protection is given with a metal-free puncture-resistant midsole. Lace up style with 100% Recycled PET mesh lined comfort padded collar. Contains a removable recycled-mesh lined removable PU footbed. Features a durable oil and heat-resistant outsole providing a good level of traction on surfaces. Slip-resistant and antistatic construction ideal for use in supermarkets, stockrooms or on airport flooring where static can build up during the day.

- Outsole heat resistant to 300 degrees C.
- Oil resistant outsole
- Antistatic
- Energy absorbing heel
- Wipe clean upper

Care Advice: To enhance the life & performance of the footwear, upper should be kept clean & dry. Dry/damp cloth or shoe polish/spray to be used as per the need. Sole to be checked and clean regularly to maintain its traction. Any obvious damage in footwear may reduce full protection and must be replaced.