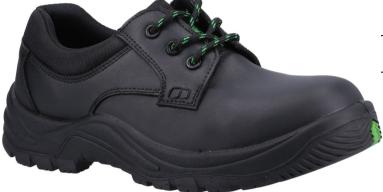

**AS504 ASPEN (Recycled):** Eco-friendly metal-free unisex uniform safety shoe constructed from 57% recycled pre-consumer leather, 100% recycled mesh PET lining, eco-friendly insoles and 15% recycled rubber outsole. Features a full safety non-metallic impact and compression resistant composite toe cap and underfoot protection is given with a metal-free puncture-resistant midsole. Lace up style with 100% Recycled PET mesh lined comfort padded collar. Contains a removable recycled-mesh lined removable PU footbed. Features a durable oil and heat-resistant outsole providing a good level of traction on surfaces. Slip-resistant and antistatic construction ideal for use in supermarkets, stockrooms or on airport flooring where static can build up during the day.

## **FEATURES**

- Fully non-metal safety shoe made with 57% recycled pre-consumer leather
- Recycled mesh lining
- Recycled mesh padded collar
- Recycled mesh lined removable PU footbed
- Injected PU midsole enhances comfort and shock absorption