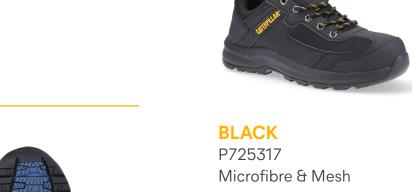

**

- Energy absorption in heel
- Heat, fuel and oil resistant outsole
- Steel toe protects against impact and compression
- Removable PU footbed for cushioning comfort
- Lightweight non-leather sporty safety trainer

- Anti-scuff toe and heel protection
- Cushioned collar and tongue for added comfort
- SRX best-in-class, slip-resistant rubber outsole reduces the risk of slips and falls on low traction surfaces
- Antistatic
- Puncture resistant



BLUE P725099 Microfibre & Mesh



GREY P725100 Microfibre & Mesh

## FEATURES & BENEFITS

FOOTBED: Removable PU with arch support

FOOTBED LINING: Mesh

MIDSOLE: EVA

OUTSOLE: Rubber

CONSTRUCTION: Cemented

**AVAILABLE SIZES:** UK Mens 3-13, UK Womens 3-8 **CERTIFICATE NUMBER:** 0075/953/161/12/20/2960

**EN ISO EXPIRY DATE:** 08 December 2025





WOMENS LILAC/BLACK
P311791
Microfibre & Mesh