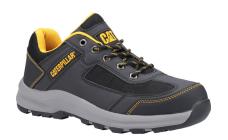

**EN ISO EXPIRY DATE:** 08 December 2025

WOMENS LILAC/BLACK
P311791
Microfibre & Mesh