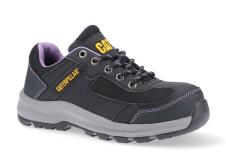

**EN ISO EXPIRY DATE:** 08 December 2025

WOMENS LILAC/BLACK
P311791
Microfibre & Mesh