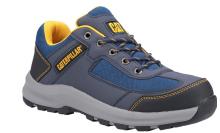

## ELMORE LO ST S1 P HRO SRC





## **KEY SELLING FEATURES**

- Energy absorption in heel
- Heat, fuel and oil resistant outsole
- Steel toe protects against impact and compression
- Removable PU footbed for cushioning comfort
- Lightweight non-leather sporty safety trainer

- Anti-scuff toe and heel protection
- Cushioned collar and tongue for added comfort
- SRX best-in-class, slip-resistant rubber outsole reduces the risk of slips and falls on low traction surfaces
- Antistatic
- Puncture resistant



BLUE P725099 Microfibre & Mesh



GREY P725100 Microfibre & Mesh

## FEATURES & BENEFITS

FOOTBED: Removable PU with arch support

FOOTBED LINING: Mesh

MIDSOLE: EVA

OUTSOLE: Rubber

CONSTRUCTION: Cemented

**AVAILABLE SIZES:** UK Mens 3-13, UK Womens 3-8 **CERTIFICATE NUMBER:** 0075/953/161/12/20/2960

**EN ISO EXPIRY DATE:** 08 December 2025





WOMENS LILAC/BLACK
P311791
Microfibre & Mesh