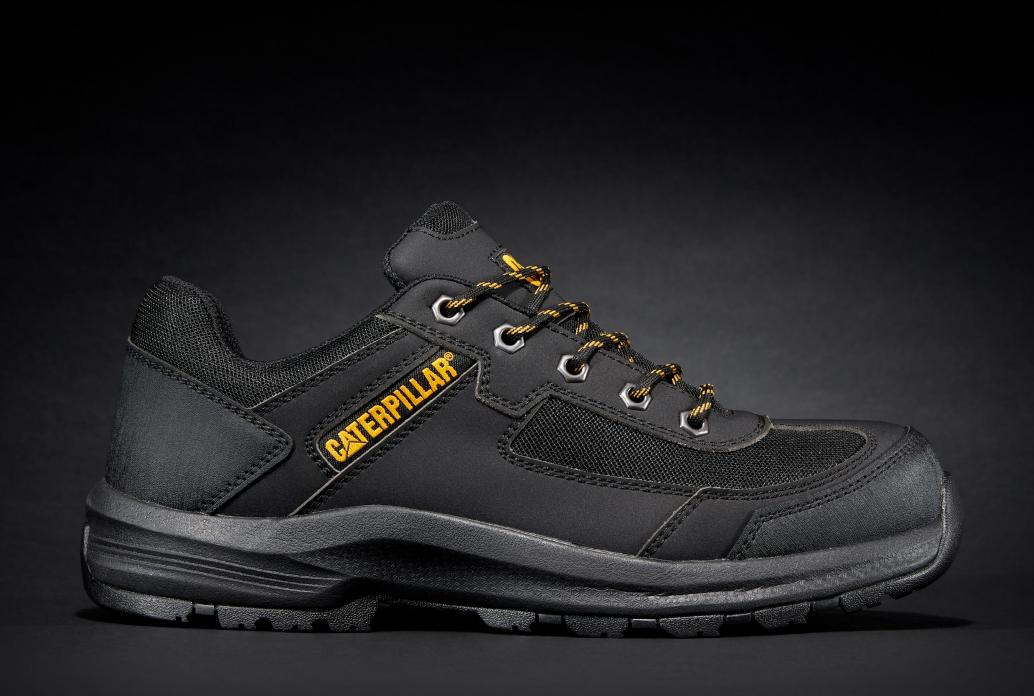

## ELMORE LO ST S1 P HRO SRC

## **KEY SELLING FEATURES**

- Energy absorption in heel
- Heat, fuel and oil resistant outsole
- Steel toe protects against impact and compression
- Removable PU footbed for cushioning comfort
- Lightweight non-leather sporty safety trainer

- Anti-scuff toe and heel protection
- Cushioned collar and tongue for added comfort
- SRX best-in-class, slip-resistant rubber outsole reduces the risk of slips and falls on low traction surfaces
- Antistatic
- Puncture resistant