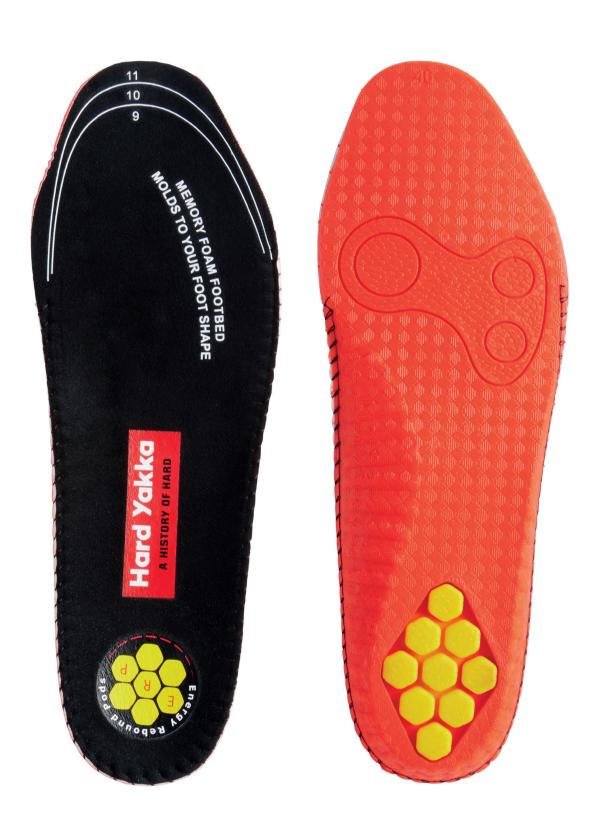

## G60178 **EPR FOOTBED**

MEMORY FOAM FOOTBED

ENERGY REBOUND PODS

**TRADE:** £6.99 **RRP:** £9.99 (ex VAT) £11.99 (inc VAT)

**SIZE:** UK 4-5, 6-8, 9-11, 12-14

- Energy Rebound Pods (ERP) cushioning provides the perfect amount of fotness with added energy return for all-day cushioning comfort
- Memory foam instantly molds to the foot to offer personalised comfort

- **COLOUR:** Black
- Anatomically contoured and dynamic insole cradles and adapts the foot to provide maximum comfort and support
- Insoles are trim to fit, trim insole one size larger than shoe size, fit and trim again as requried