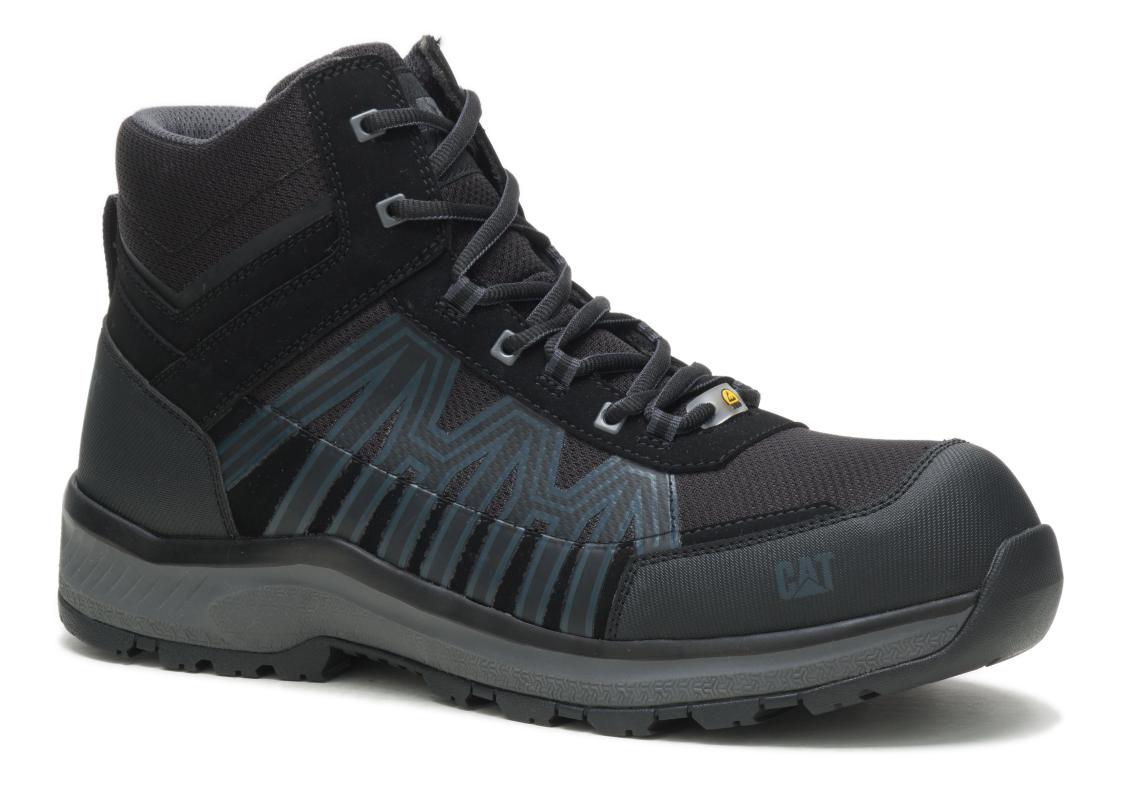

## CHARGE HIKER

## S3 HRO SRC ESD

## **KEY SELLING FEATURES**

- Flexible and lightweight non metallic sneaker.
- Removable PU Foam footbed.
- Mesh lining for added breathability and comfort.
- Water resistant ESD safety trainer.
- Composite fiber glass toe protects against impact and compression of 200 joules.
- SRX best-in-class, slip-resistant rubber outsole reduces the risk of slips and falls on low traction surfaces.

- Fuel and Oil resistant outsole.
- Antistatic to prevent the build up of static electricity.
- Heat resistant outsole to 300 degrees.
- Cement construction provides superior flexibility.
- Anti penetration non-metallic midsole.
- Energy absorbent heel.

**BLACK** P725795

P725794