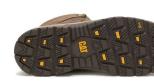

- Steel toe protects against impact and compression.
- T1450 rubber outsole performs against oil and water, and is abrasion, puncture and heat resistant.
- Comfort engineered to support your foot. Made with lightweight cushioning that is durable and provides more energy return than other foams.
- SRX provides "best-in-class" slip resistance, exceeding industry standards and reducing the risk of slip and falls in the workplace.
- Soft, breathable nylon mesh sock lining with CLEANSPORT NXT pro-biotic odor control.

## **FEATURES & BENEFITS**

| FOOTBED:                   | Leap Technology             |
|----------------------------|-----------------------------|
| FOOTBED LINING:            | Nylon Mesh + Cleansport NXT |
| SHANK:                     | Nylon                       |
| OUTSOLE:                   | T1483 Rubber                |
| CONSTRUCTION:              | Cement                      |
| AVAILABLE SIZES:           | UK 6-12                     |
| <b>CERTIFICATE NUMBER:</b> | TBC                         |
| EN ISO EXPIRY DATE:        | TBC                         |
|                            |                             |