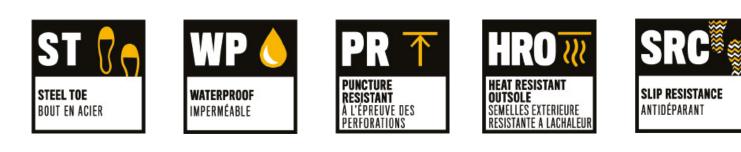

## **EXPOSITION HIKER** ST S3 WP HRO SRC

- Steel toe protects against impact and compression.
- T1450 rubber outsole performs against oil and water, and is abrasion, puncture and heat resistant.
- Comfort engineered to support your foot. Made with lightweight cushioning that is durable and provides more energy return than other foams.
- SRX provides "best-in-class" slip resistance, exceeding industry standards and reducing the risk of slip and falls in the workplace.
- Soft, breathable nylon mesh sock lining with CLEANSPORT NXT pro-biotic odor control.