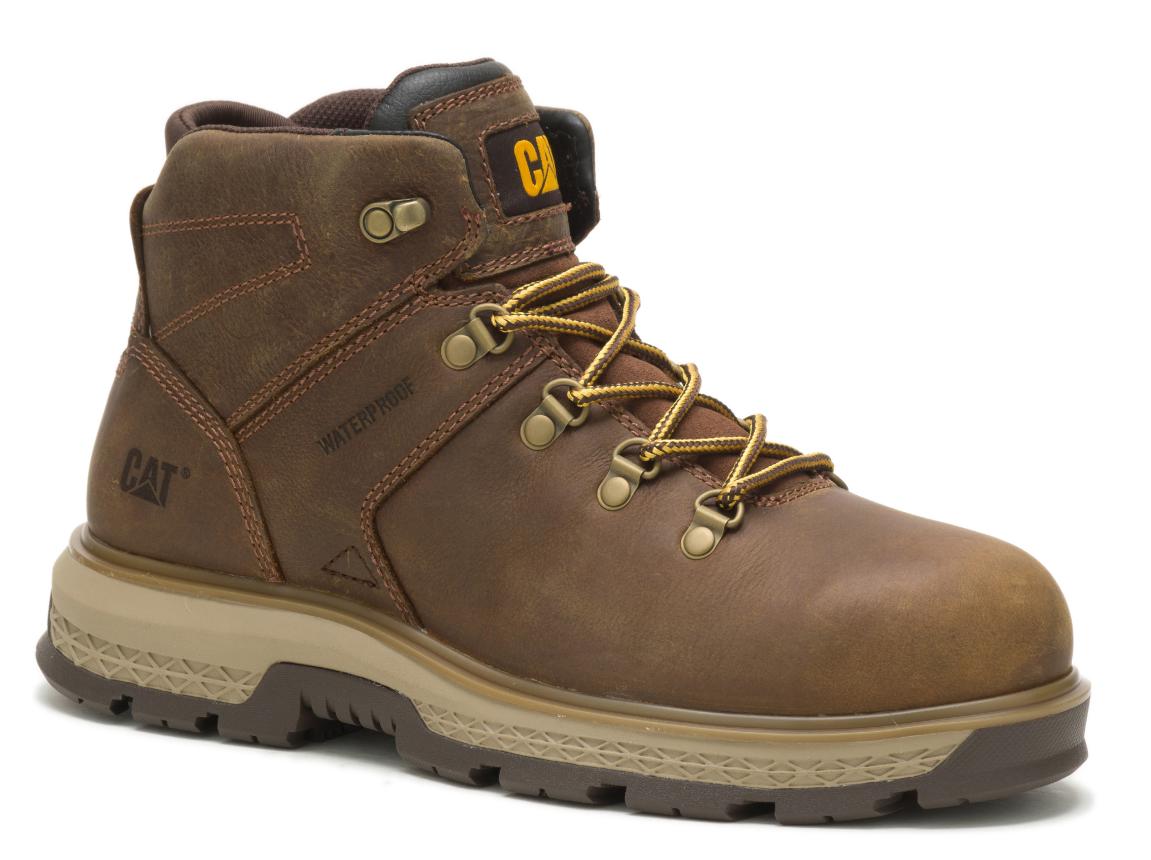

## **EXPOSITION HIKER** ST S3 WP HRO SRC

## **KEY SELLING FEATURES**

- Waterproof, full grain leather upper keeps feet dry and protected, and provides long-term durability
- LEAP Technology is a Lightweight Energy Advancing Polymer (LEAP) that provides performance plus comfort, durable rebounding, and flexible cushioning.
- Nylon mesh lining for added breathability and comfort
- Modern design: a classic work boot reinvented with athletic features
- Nylon shank for added support and stability
- Cement construction provides superior durability.

- Steel toe protects against impact and compression.
- T1450 rubber outsole performs against oil and water, and is abrasion, puncture and heat resistant.
- Comfort engineered to support your foot. Made with lightweight cushioning that is durable and provides more energy return than other foams.
- SRX provides "best-in-class" slip resistance, exceeding industry standards and reducing the risk of slip and falls in the workplace.
- Soft, breathable nylon mesh sock lining with CLEANSPORT NXT pro-biotic odor control.

**PYRAMID** P725289 Full Grain Leather