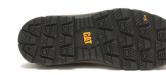

- T1450 rubber outsole performs against oil and water, and is abrasion, puncture and heat resistant.
- Comfort engineered to support your foot. Made with lightweight cushioning that is durable and provides more energy return than other foams.
- SRX provides "best-in-class" slip resistance, exceeding industry standards and reducing the risk of slip and falls in the workplace.
- Soft, breathable nylon mesh sock lining with CLEANSPORT NXT pro-biotic odor control.