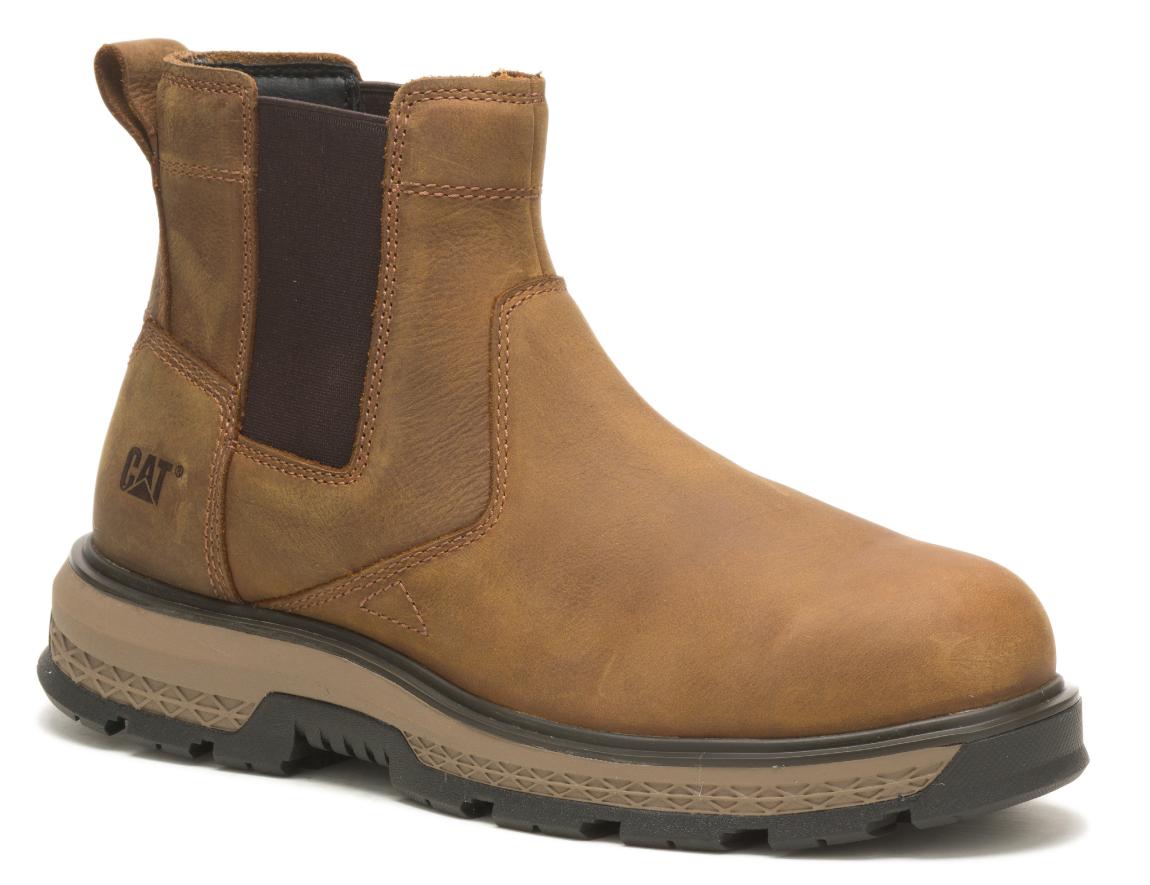

## **EXPOSITION CHELSEA ST S3 HRO SRC**

## **KEY SELLING FEATURES**

- LEAP Technology is a Lightweight Energy Advancing Polymer (LEAP) that provides performance plus comfort, durable rebounding, and flexible cushioning.
- Nylon mesh lining for added breathability and comfort
- Modern design: a classic work boot reinvented with athletic features
- Nylon shank for added support and stability
- Cement construction provides superior durability.
- Steel toe protects against impact and compression

- T1450 rubber outsole performs against oil and water, and is abrasion, puncture and heat resistant.
- Comfort engineered to support your foot. Made with lightweight cushioning that is durable and provides more energy return than other foams.
- SRX provides "best-in-class" slip resistance, exceeding industry standards and reducing the risk of slip and falls in the workplace.
- Soft, breathable nylon mesh sock lining with CLEANSPORT NXT pro-biotic odor control.

**PYRAMID** P725288 Full Grain Leather