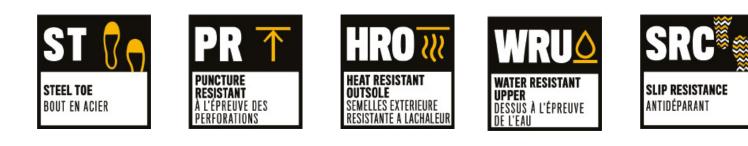

- T1450 rubber outsole performs against oil and water, and is abrasion, puncture and heat resistant.
- Comfort engineered to support your foot. Made with lightweight cushioning that is durable and provides more energy return than other foams.
- SRX provides "best-in-class" slip resistance, exceeding industry standards and reducing the risk of slip and falls in the workplace.
- Soft, breathable nylon mesh sock lining with CLEANSPORT NXT pro-biotic odor control.