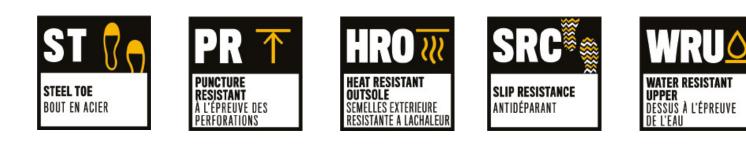

## **EXPOSITION 6" ST S3 HRO SRC**

- T1450 rubber outsole performs against oil and water, and is abrasion, puncture and heat resistant.
- Comfort engineered to support your foot. Made with lightweight cushioning that is durable and provides more energy return than other foams.
- SRX provides "best-in-class" slip resistance, exceeding industry standards and reducing the risk of slip and falls in the workplace.
- Soft, breathable nylon mesh sock lining with CLEANSPORT NXT pro-biotic odor control.