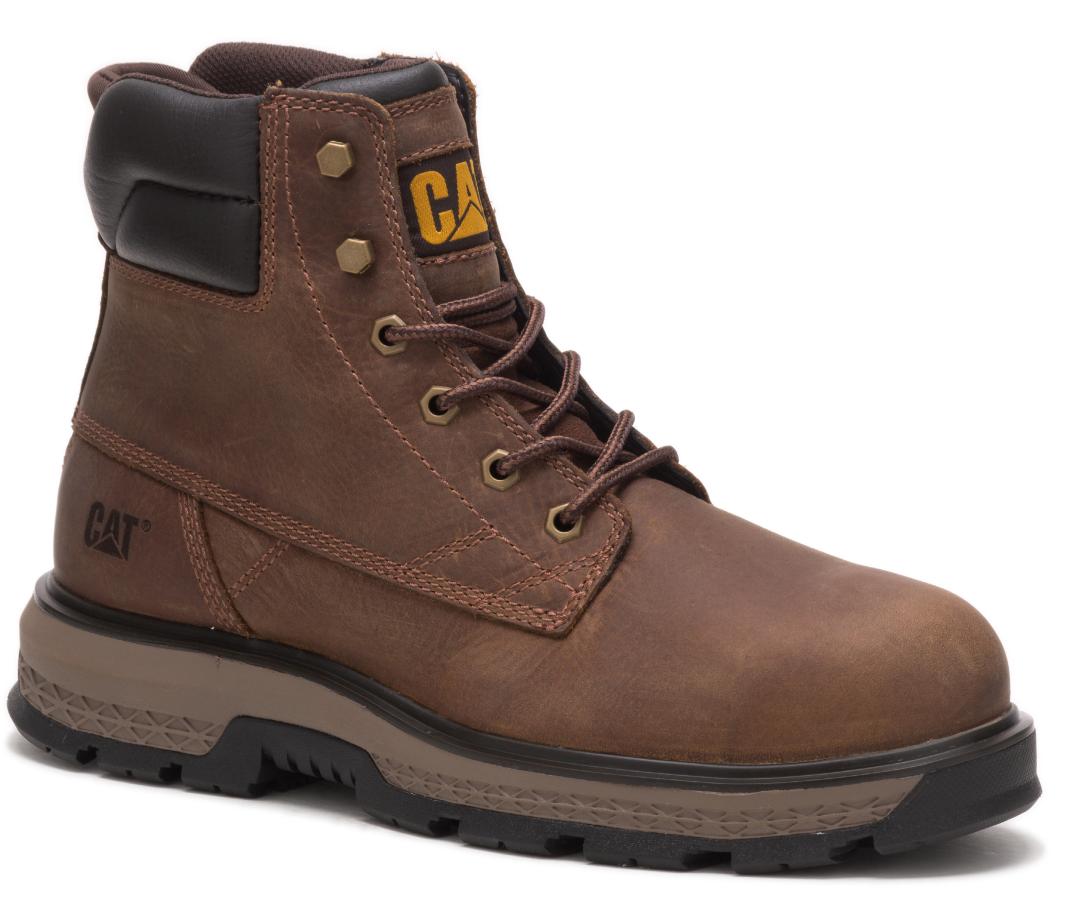

## **EXPOSITION 6" ST S3 HRO SRC**

## **KEY SELLING FEATURES**

- LEAP Technology is a Lightweight Energy Advancing Polymer (LEAP) that provides performance plus comfort, durable rebounding, and flexible cushioning.
- Nylon mesh lining for added breathability and comfort
- Modern design: a classic work boot reinvented with athletic features
- Nylon shank for added support and stability
- Cement construction provides superior durability.
- Steel toe protects against impact and compression

- T1450 rubber outsole performs against oil and water, and is abrasion, puncture and heat resistant.
- Comfort engineered to support your foot. Made with lightweight cushioning that is durable and provides more energy return than other foams.
- SRX provides "best-in-class" slip resistance, exceeding industry standards and reducing the risk of slip and falls in the workplace.
- Soft, breathable nylon mesh sock lining with CLEANSPORT NXT pro-biotic odor control.

## **FEATURES & BENEFITS**

| FOOTBED:                   | Leap Technology             |
|----------------------------|-----------------------------|
| FOOTBED LINING:            | Nylon Mesh + Cleansport NXT |
| SHANK:                     | Nylon                       |
| OUTSOLE:                   | T1483 Rubber                |
| CONSTRUCTION:              | Cement                      |
| AVAILABLE SIZES:           | UK 6-12                     |
| <b>CERTIFICATE NUMBER:</b> | TBC                         |
| EN ISO EXPIRY DATE:        | TBC                         |
|                            |                             |