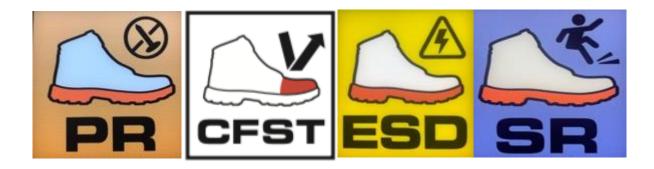

## **Product Data Sheet**

Product Code: 200090EC Colors: BLK Product Name: ULMUS Size Range: 7-14(H-11H)

**Standard:** EN ISO 20345:2011 BS EN 61340-5-1: 2016-BN IEC 61340-4-3: 2018 **Category:** S3 SRC + ESD

## **Construction/Features and Benefits**

Carbon Fiber Safety Toe Padded collar and tongue Slip resistance on ceramic tile floors with sodium lauryl sulfate Slip resistance on steel floors with glycerol Resistant to oil and petrol Puncture resistant insole Energy absorption at heel **Upper:** Durable textile upper with synthetic toe & eyerow overlays **Midsole:** Electrostatic Dissipative ESD design safely dissipates static electricity for use in electricity-sensitive workplaces **Outsole:** Flexible rubber slip resistant high traction outsole