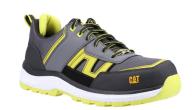

## ACCELERATE

## S3 HRO SRC ESD







## **KEY SELLING FEATURES**

- Flexible and lightweight non metallic sneaker.
- Removable PU Foam footbed.
- Mesh lining for added breathability and comfort.
- Water resistant ESD safety trainer.
- Composite fiber glass toe protects against impact and compression of 200 joules.
- SRX best-in-class, slip-resistant rubber outsole reduces the risk of slips and falls on low traction surfaces.
- Energy absorbent heel.

- Fuel and Oil resistant outsole.
- Antistatic to prevent the build up of static electricity.
- Heat resistant outsole to 300 degrees.
- Cement construction provides superior flexibility.
- Anti penetration non-metallic midsole.









BLACK/LIME GREEN P725518



## FEATURES & BENEFITS

FOOTBED: REMOVABLE PU FOAM BREATHABLE MESH

MIDSOLE: EVA

**OUTSOLE:** EVA / RUBBER OUTSOLE

CONSTRUCTION: CEMENTED

AVAILABLE SIZES: UK 3-13

CERTIFICATE NUMBER: TBD

EN ISO EXPIRY DATE: TBD



BLACK/BLUE P725519