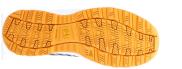

## **KEY SELLING FEATURES**

- Flexible and lightweight non metallic sneaker.
- Removable PU Foam footbed.
- Mesh lining for added breathability and comfort.
- Water resistant ESD safety trainer.
- Composite fiber glass toe protects against impact and compression of 200 joules.
- SRX best-in-class, slip-resistant rubber outsole reduces the risk of slips and falls on low traction surfaces.
- Energy absorbent heel.