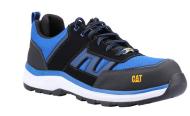

BLACK/BLUE P725519

## **KEY SELLING FEATURES**

- Flexible and lightweight non metallic sneaker.
- Removable PU Foam footbed.
- Mesh lining for added breathability and comfort.
- Water resistant ESD safety trainer.
- Composite fiber glass toe protects against impact and compression of 200 joules.
- SRX best-in-class, slip-resistant rubber outsole reduces the risk of slips and falls on low traction surfaces.
- Energy absorbent heel.

- Fuel and Oil resistant outsole.
- Antistatic to prevent the build up of static electricity.
- Heat resistant outsole to 300 degrees.
- Cement construction provides superior flexibility.
- Anti penetration non-metallic midsole.