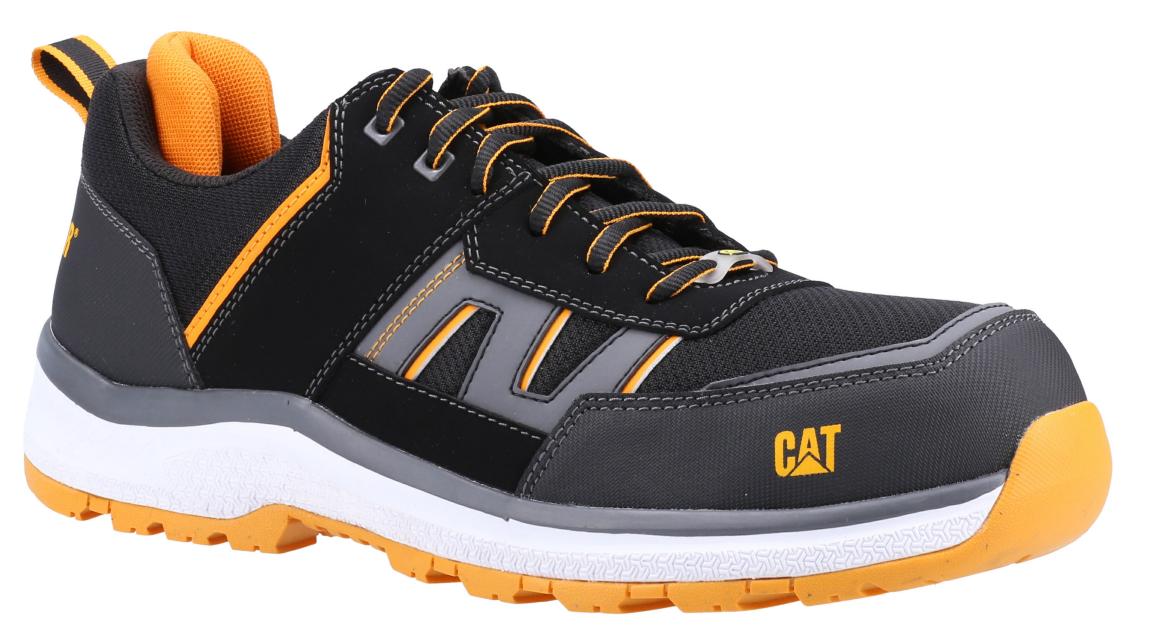

## **KEY SELLING FEATURES**

- Flexible and lightweight non metallic sneaker.
- Removable PU Foam footbed.
- Mesh lining for added breathability and comfort.
- Water resistant ESD safety trainer.
- Composite fiber glass toe protects against impact and compression of 200 joules.
- SRX best-in-class, slip-resistant rubber outsole reduces the risk of slips and falls on low traction surfaces.
- Energy absorbent heel.

- Fuel and Oil resistant outsole.
- Antistatic to prevent the build up of static electricity.
- Heat resistant outsole to 300 degrees.
- Cement construction provides superior flexibility.
- Anti penetration non-metallic midsole.

## FEATURES & BENEFITS

FOOTBED: REMOVABLE PU FOAM BREATHABLE MESH

MIDSOLE: EVA

**OUTSOLE:** EVA / RUBBER OUTSOLE

CONSTRUCTION: CEMENTED

AVAILABLE SIZES: UK 3-13

CERTIFICATE NUMBER: TBD

EN ISO EXPIRY DATE: TBD