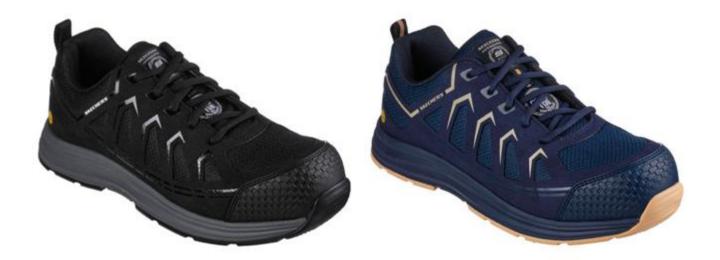

## **Product Data Sheet**

**Product Code: 200127EC** 

**Colors: BLK / NVTN** 

Product Name: MALAD II Size Range: 7-14(H-11H)

**Standard:** EN ISO 20345:2011

BS EN 61340-5-1: 2016-BN IEC 61340-4-3: 2018

Category: S1 P SRA + ESD

## **Construction/Features and Benefits**

Safety Shoe

Durable mesh fabric panels at front and sides for

cooling effect

Synthetic textured toe and heel bumper panels

Fabric and synthetic overlays on sides and heel for

added stability

Composite toe

Puncture resistant insole

Slip resistance on ceramic tile floors with sodium lauryl

sulfate

Resistant to oil and petrol

Energy absorption at heel

**Upper:** Smooth synthetic leather upper with mesh

Midsole: Electrostatic Dissipative

ESD design safely dissipates static electricity for use in

electricity-sensitive workplaces

Outsole: Flexible rubber high traction outsole

1 inch heel