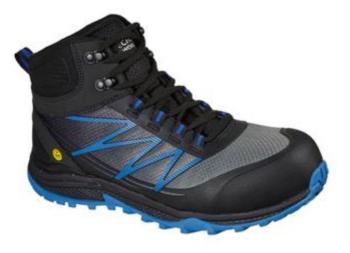

## **Construction/Features and Benefits**

Composite toe Padded collar and tongue Mid top design for added stability and comfort Durable synthetic toe and heel overlays Breathable mesh fabric panels with ombre color detail Reinforcing side details Puncture resistant insole Slip resistance on ceramic tile floors with sodium lauryl sulfate Resistant to oil and petrol Energy absorption at heel **Upper:** Smooth synthetic leather upper with mesh Midsole: Electrostatic Dissipative ESD design safely dissipates static electricity for use in electricity-sensitive workplaces **Outsole:** Flexible rubber high traction outsole 1 inch heel Weight: 20.9 oz Men's 9