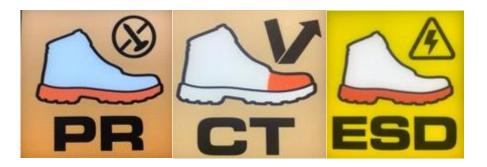

## **Product Data Sheet**

Product Code: 200047EC Colors: BKBL Product Name: PUXAL - FIRMLE Size Range: 7-14(H-11H)

**Standard:** EN ISO 20345:2011 BS EN 61340-5-1: 2016-BN IEC 61340-4-3: 2018 **Category:**S1P SRA + ESD

## **Construction/Features and Benefits**

Composite toe Padded collar and tongue Mid top design for added stability and comfort Durable synthetic toe and heel overlays Breathable mesh fabric panels with ombre color detail Reinforcing side details Puncture resistant insole Slip resistance on ceramic tile floors with sodium lauryl sulfate Resistant to oil and petrol Energy absorption at heel **Upper:** Smooth synthetic leather upper with mesh Midsole: Electrostatic Dissipative ESD design safely dissipates static electricity for use in electricity-sensitive workplaces **Outsole:** Flexible rubber high traction outsole 1 inch heel Weight: 20.9 oz Men's 9