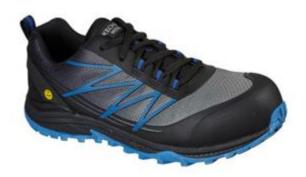

## **Product Data Sheet**

**Product Code: 200046EC** 

**Colors: BKBL** 

Product Name: PUXAL Size Range: 7-14(H-11H)

**Standard:** EN ISO 20345:2011

BS EN 61340-5-1: 2016-BN IEC 61340-4-3: 2018

Category: S1 P SRA + ESD

## **Construction/Features and Benefits**

Composite toe

Padded collar and tongue

Durable synthetic toe and heel overlays

Breathable mesh fabric panels with ombre color detail

Reinforcing side details

Puncture resistant insole

Slip resistance on ceramic tile floors with sodium lauryl

sulfate

Resistant to oil and petrol

Energy absorption at heel

**Upper:** Smooth synthetic leather upper with mesh

Midsole: Electrostatic Dissipative

ESD design safely dissipates static electricity for use in

electricity-sensitive workplaces

Outsole: Flexible rubber high traction outsole

1 inch heel

Weight: 18.7 oz Men's 9