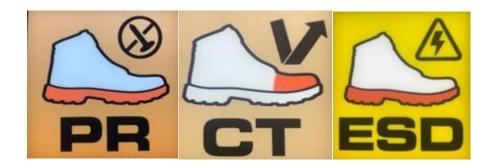

## **Product Data Sheet**

**Product Code: 200046EC** 

**Colors: BKBL** 

Product Name: PUXAL Size Range: 7-14(H-11H)

**Standard:** EN ISO 20345:2011

BS EN 61340-5-1: 2016-BN IEC 61340-4-3: 2018

Category: S1 P SRA + ESD

## **Construction/Features and Benefits**

Composite toe

Padded collar and tongue

Durable synthetic toe and heel overlays

Breathable mesh fabric panels with ombre color detail

Reinforcing side details

Puncture resistant insole

Slip resistance on ceramic tile floors with sodium lauryl

sulfate

Resistant to oil and petrol

Energy absorption at heel

**Upper:** Smooth synthetic leather upper with mesh

Midsole: Electrostatic Dissipative

ESD design safely dissipates static electricity for use in

electricity-sensitive workplaces

Outsole: Flexible rubber high traction outsole

1 inch heel

Weight: 18.7 oz Men's 9