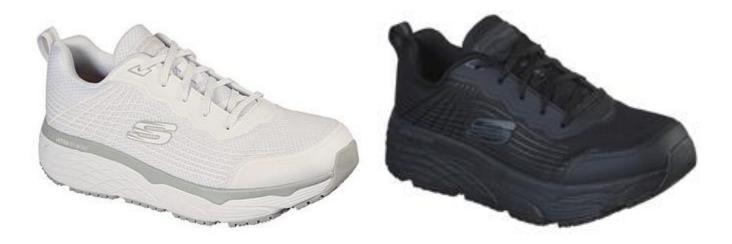

## **Product Data Sheet**

**Product Code: 200021EC** 

Colors: WHT/BLK

**Product Name: MAX CUSHIONING ELITE SR - RYTAS** 

Size Range: 7-14(H-11H)

**Standard:** EN ISO 20347:2012

Category: OB FO SRC

## **Construction/Features and Benefits**

Occupational footwear

Mesh fabric with haptic print and synthetic

lightweight upper

Lace up front with reinforced eyelets

Ideal for standing and walking for extended periods

of time

Air cooled Memory Foam cushioned comfort insole

design

Relaxed Fit® design for a roomy comfort fit at toe

and forefoot

Slip resistance on ceramic tile floors with sodium

lauryl sulfate

Slip resistance on steel floors with glycerol

Resistant to oil and petrol

**Upper:** Mesh fabric and synthetic lightweight upper

Outsole: Slip resistant traction design is also oil

resistant

Weight: 10.5 oz