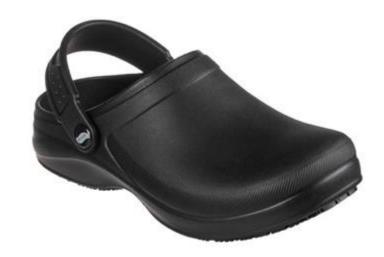

## **Product Data Sheet**

**Product Code: 108067EC** 

**Colors: BLK** 

**Product Name: RIVERBOUND - PASAY** 

Size Range: 5-11(WHOLE)
Standard: EN ISO 20347:2012

BS EN 61340-5-1: 2016-BN IEC 61340-4-3: 2018

## **Construction/Features and BenefitS**

Occupational footwear

Lightweight flexible EVA upper with a convertible heel sling strap

Skechers® and Arch Fit® logo details

Slip resistance on ceramic tile floors with sodium lauryl sulfate

Slip resistance on steel floors with glycerol

1 1/2-inch heel height

Upper: Lightweight flexible EVA

Midsole: Arch Fit insole system with podiatrist certified

arch support

Removable comfort insole designed for walking comfort

Resilient cushioning system promotes better foot

guidance

Outsole: Slip-resistant traction outsole