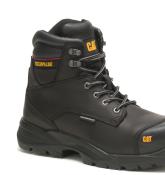

**HONEY RESET** P722167 Full Grain Leather Upper

**DARK BROWN** P716166 Full Grain Leather Upper

BLACK P725335 Full Grain Leather Upper