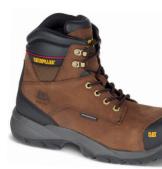

**HONEY RESET** P722167 Full Grain Leather Upper

**DARK BROWN** P716166 Full Grain Leather Upper

BLACK P725335 Full Grain Leather Upper