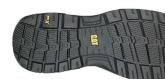

- Fully waterproof to keep feet dry and protected
- PU midsole for additional shock absorption
- Cement construction provides superior durability
- SRX best-in-class, slip-resistant rubber outsole reduces the risk of slips and falls on low traction surfaces
- T870 rubber outsole performs against oil and water, and is abrasion, puncture and heat resistant

Open Cell PU Foam Nylex® Poured PU Nylon T870 Rubber Cement UK 6-14 LECFI00370183 11 January 2023