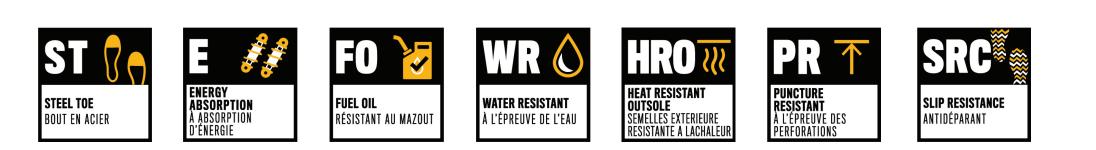

## SPIRO **ST S3 WP HRO SRC**

## **KEY SELLING FEATURES**

- Full grain leather upper delivers long-term durability and protection
- Steel toe protects against impact and compression
- Open cell PU foam footbed for cushioning comfort
- Nylex<sup>™</sup> sock liner wicks away moisture from the foot to keep it dry and comfortable
- Nylon mesh lining for added breathability and comfort
- Nylon shank for added support and stability

- Fully waterproof to keep feet dry and protected
- PU midsole for additional shock absorption
- Cement construction provides superior durability
- SRX best-in-class, slip-resistant rubber outsole reduces the risk of slips and falls on low traction surfaces
- T870 rubber outsole performs against oil and water, and is abrasion, puncture and heat resistant