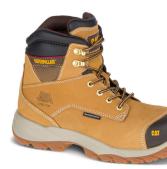

**HONEY RESET** P722167 Full Grain Leather Upper

**DARK BROWN** P716166 Full Grain Leather Upper

BLACK P725335 Full Grain Leather Upper