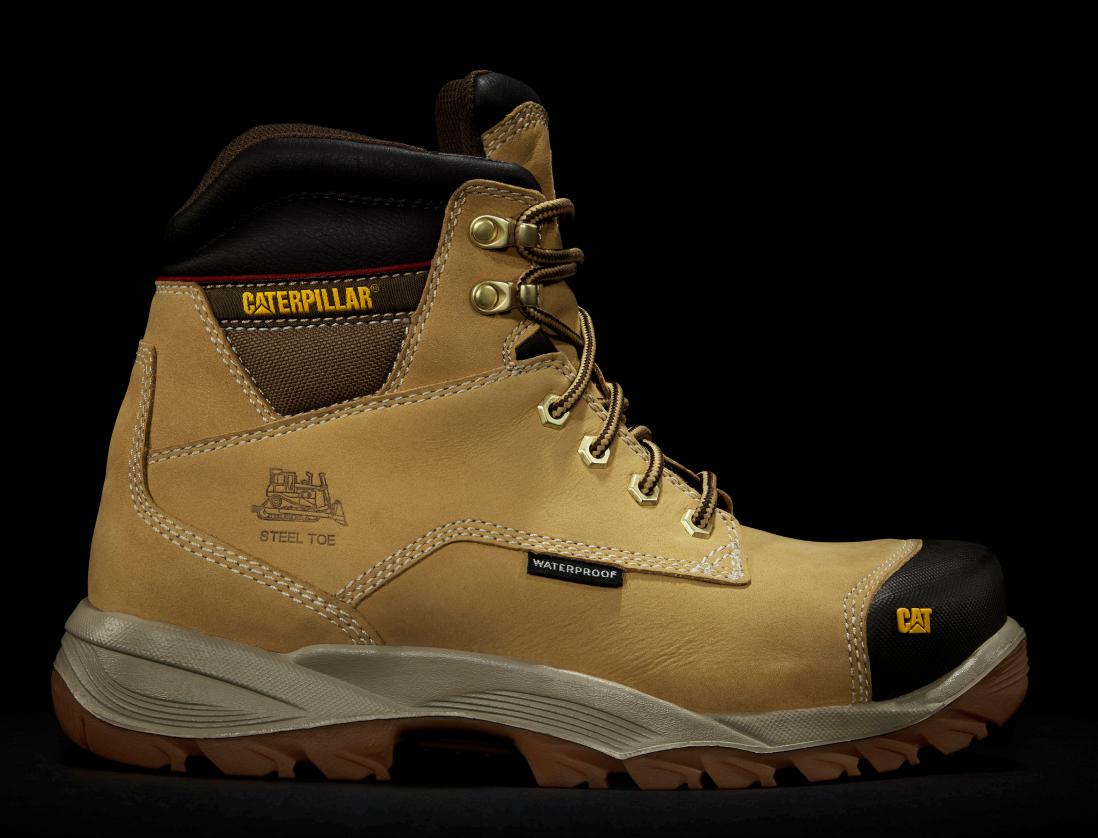

## SPIRO **ST S3 WP HRO SRC**

## **KEY SELLING FEATURES**

- Full grain leather upper delivers long-term durability and protection
- Steel toe protects against impact and compression
- Open cell PU foam footbed for cushioning comfort
- Nylex<sup>™</sup> sock liner wicks away moisture from the foot to keep it dry and comfortable
- Nylon mesh lining for added breathability and comfort
- Nylon shank for added support and stability

- Fully waterproof to keep feet dry and protected
- PU midsole for additional shock absorption
- Cement construction provides superior durability
- SRX best-in-class, slip-resistant rubber outsole reduces the risk of slips and falls on low traction surfaces
- T870 rubber outsole performs against oil and water, and is abrasion, puncture and heat resistant