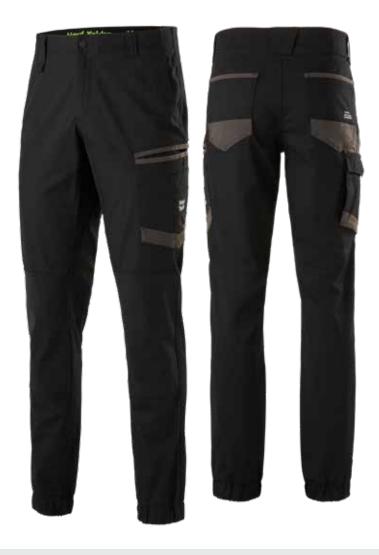

## **WOMEN'S RAPTOR CUFFED PANT**

G08382

COLOURS: Black (BLA) SIZE: 6–16

UPF RATING EXCELLENT

STRETCH FABRIC

RIPSTOP FABRIC

CTE3
REINFORCED
DURABILITY

SUSTAINABLE

SLIM FIT

## **KEY FEATURES**

- 240gsm, Ripstop: 60% cotton, 38% polyester REPREVE®, 2% elastane
- REPREVE® ECO Ripstop Technology fabric, combining sustainability with durable stretch ripstop construction
- Active Fit Waistband designed with a built-in, expandable waist, offering greater comfort, mobility and fit
- CTE3 Reinforcement on key abrasion zones such as knees and pockets
- Durable, tough metal zipper & tack button

- True Women's Fit higher waist/shaped Slim fit, tapered from knee to hem, with elastic cuff on hem
- Y-LAB pocket systems, research and engineered to utilise key reach zones and functional tool storage
- Triple needle stitching on all high stress seams, utility belt loops and heel guard
- Reflective logo prints for enhanced visibility in low light