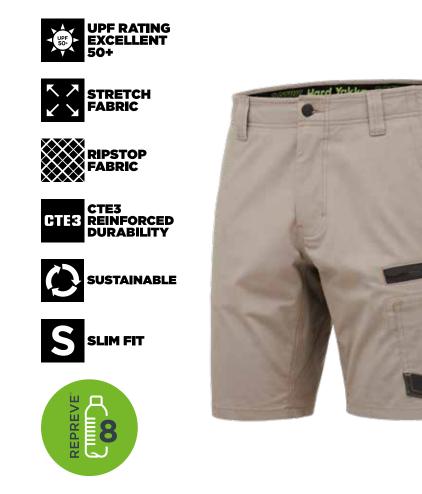

## G05160

COLOURS: Desert (DST), Navy (NAV), Black (BLA)

**SIZE:** 77R-107R

## **KEY FEATURES**

- Ripstop: 60% cotton, 38% polyester REPREVE®, 2% elastane, 240gsm
- Sustainable REPREVE® yarn technology
- Active Fit waistband for enhanced movement and comfort
- Reinforced CTE3 fabrication technology knee panels and pocket trims for maximum abrasion resistance
- CTE3 reinforced back heel guard
- Reinforced stitching on high stress seams
- Ergonomic pocketing system
- Heavy duty utility belt loops
- Crotch gusset increased movement and flexibility
- Heavy duty utility belt loops

REPREVE® Unifi, Inc.

Slim fit