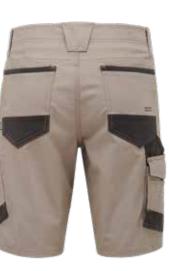

## **KEY FEATURES**

- Ripstop: 60% cotton, 38% polyester REPREVE®, 2% elastane, 240gsm
- Sustainable REPREVE® yarn technology
- Active Fit waistband for enhanced movement and comfort
- Reinforced CTE3 fabrication technology knee panels and pocket trims for maximum abrasion resistance
- CTE3 reinforced back heel guard
- Reinforced stitching on high stress seams
- Ergonomic pocketing system
- Heavy duty utility belt loops
- Crotch gusset increased movement and flexibility
- Heavy duty utility belt loops