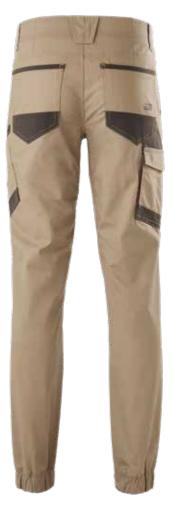

## **RAPTOR CUFFED PANT**

G02717

COLOURS: Desert (DST), Navy (NAV), Black (BLA)

UPF RATING EXCELLENT 50+

STRETCH FABRIC

RIPSTOP FABRIC

REINFORCED DURABILITY

SUSTAINABLE

SLIM FIT

**SIZE:** 77R-102R

## **KEY FEATURES**

- 240gsm, Ripstop: 60% cotton, 38% polyester REPREVE®, 2% elastane
- REPREVE® ECO Ripstop Technology fabric, combining sustainability with durable stretch ripstop construction
- Active Fit Waistband designed with a built-in, expandable waist, offering greater comfort, mobility and fit
- CTE3 Reinforcement on key abrasion zones such as knees and pockets

- Durable, tough metal zipper & tack button
- Slim and articulated fit, tapered from knee to hem, with elastic cuff on hem
- Y-LAB pocket systems, research and engineered to utilise key reach zones and functional tool storage
- Triple needle stitching on all high stress seams, utility belt loops and heel guard
- Reflective logo prints for enhanced visibility in low light