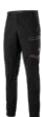

## **RAPTOR CUFFED PANT**

G02717

COLOURS: Desert (DST), Navy (NAV), Black (BLA)

UPF RATING EXCELLENT 50+

STRETCH FABRIC

RIPSTOP FABRIC

REINFORCED DURABILITY

SUSTAINABLE

SLIM FIT

**SIZE:** 77R-102R

## **KEY FEATURES**

- 240gsm, Ripstop: 60% cotton, 38% polyester REPREVE®, 2% elastane
- REPREVE® ECO Ripstop Technology fabric, combining sustainability with durable stretch ripstop construction
- Active Fit Waistband designed with a built-in, expandable waist, offering greater comfort, mobility and fit
- CTE3 Reinforcement on key abrasion zones such as knees and pockets

- Durable, tough metal zipper & tack button
- Slim and articulated fit, tapered from knee to hem, with elastic cuff on hem
- Y-LAB pocket systems, research and engineered to utilise key reach zones and functional tool storage
- Triple needle stitching on all high stress seams, utility belt loops and heel guard
- Reflective logo prints for enhanced visibility in low light