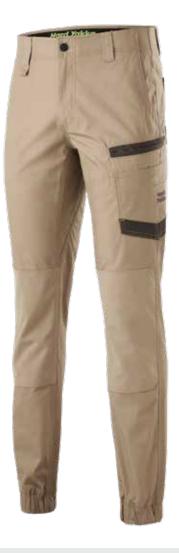

## **RAPTOR CUFFED PANT**

G02717

COLOURS: Desert (DST), Navy (NAV), Black (BLA)

UPF RATING EXCELLENT 50+

STRETCH FABRIC

RIPSTOP FABRIC

REINFORCED DURABILITY

SUSTAINABLE

SLIM FIT

**SIZE:** 77R-102R

## **KEY FEATURES**

- 240gsm, Ripstop: 60% cotton, 38% polyester REPREVE®, 2% elastane
- REPREVE® ECO Ripstop Technology fabric, combining sustainability with durable stretch ripstop construction
- Active Fit Waistband designed with a built-in, expandable waist, offering greater comfort, mobility and fit
- CTE3 Reinforcement on key abrasion zones such as knees and pockets

- Durable, tough metal zipper & tack button
- Slim and articulated fit, tapered from knee to hem, with elastic cuff on hem
- Y-LAB pocket systems, research and engineered to utilise key reach zones and functional tool storage
- Triple needle stitching on all high stress seams, utility belt loops and heel guard
- Reflective logo prints for enhanced visibility in low light