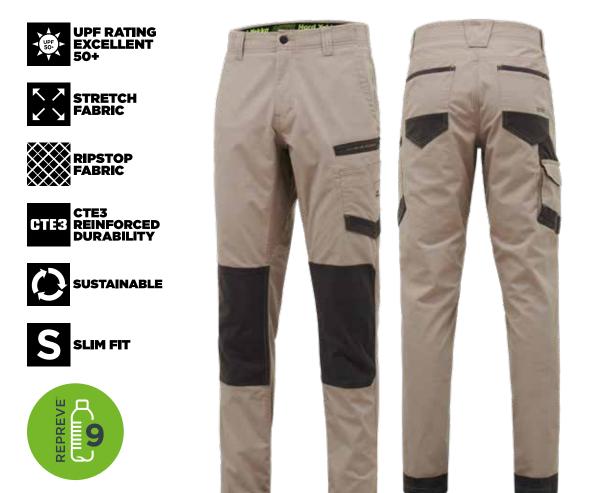

## **KEY FEATURES**

- Ripstop: 60% cotton, 38% polyester REPREVE®, 2% elastane, 240gsm
- Sustainable REPREVE® yarn technology
- Active Fit waistband for enhanced movement and comfort
- Reinforced CTE3 fabrication technology knee panels and pocket trims for maximum abrasion resistance
- CTE3 reinforced back heel guard
- Reinforced stitching on high stress seams
- Ergonomic pocketing system
- Heavy duty utility belt loops
- Crotch gusset increased movement and flexibility
- Heavy duty utility belt loops

Hard Yakka

REPREVE® Unifi, Inc.

Slim fit