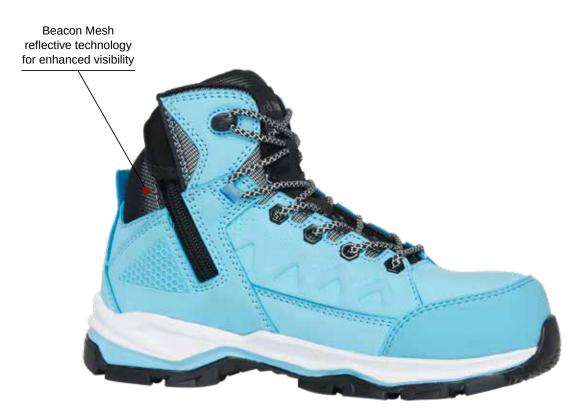

## SIZE UK 3–9 (6.5), EU 36–43, US 5–11 COLOUR Bluefish

- Hybrid Safety Hiker
- Nano Gravity Safety Toe Cap
- Lightweight, 605 grams
- Beacon Mesh Reflective Technology for enhanced visibility
- Puncture resistant plate
- Water Resistant Leather & Breathable Nylon Upper
- 8-Gauge YKK® Coil Zip
- Memory foam / PU footbed with ERP Pod comfort Technology
- Nylon (Non-Metallic) Shank
- Compression EVA Midsole
- SRC non-slip rubber outsole
- Ideal for Light Industrial, Warehousing & Logistics, Transport, DIY