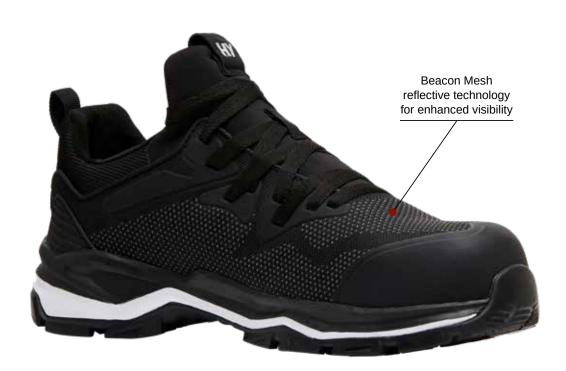

## ICON PR LACE UP SPORT SAFETY

■ Certified to AS 2210.3:2019 ■ Certified to EN ISO 20345:2011 S1 P SRC HRO FO

**SIZE** UK 6–13 (6.5, 10.5), EU 39–48 **COLOUR** Black

- Neoprene Hoodie Zip Hold & Anti-Rub Protection
- REPREVE® linings made from post consumer plastic bottles
- Recycled TPU toe bump and heel stabilizer certified by the Global Recycled Standard (GRS)
- Puncture resistant plate
- 10 Gauge YKK® Coil Zip
- Dri-Lex lining Perspiration Absorption
- Aegis® Anti-Microbial Odour Control
- Memory foam /PU footbed with ERP Pod comfort Technology
- Black TPU Heel Stabiliser
- Abrasion Resistant Scuff Cap
- Shock Absorbing Phylon Midsole
- Ideal for Light Industrial,
  Warehousing, Transport,
  Construction & General Purpose