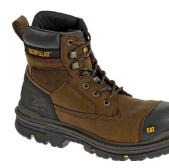

## **KEY SELLING FEATURES**

- Full grain leather or nubuck upper delivers long-term durability and protection
- Steel toe protects against impact and compression
- Nylon mesh lining for added breathability and comfort
- Nylon shank for added support and stability

- Cement construction provides superior durability
- Energy absorbent outsole
- PU foam footbed provides extra cushioning and shock absorption
- T1200 rubber outsole performs against oil and water, and is abrasion, puncture and heat resistant



DARK BEIGE P717675 Full Grain Leather



**BLACK** P717676 Full Grain Leather



## **FEATURES & BENEFITS**

| FOOTBED:                   | Open Cell PU Foam |
|----------------------------|-------------------|
| FOOTBED LINING:            | Nylex®            |
| MIDSOLE:                   | Molded PU         |
| SHANK:                     | Nylon             |
| OUTSOLE:                   | T1200 Rubber      |
| CONSTRUCTION:              | Cement            |
| <b>AVAILABLE SIZES:</b>    | UK 6-13           |
| <b>CERTIFICATE NUMBER:</b> | TBD               |
| EN ISO EXPIRY DATE:        | TBD               |