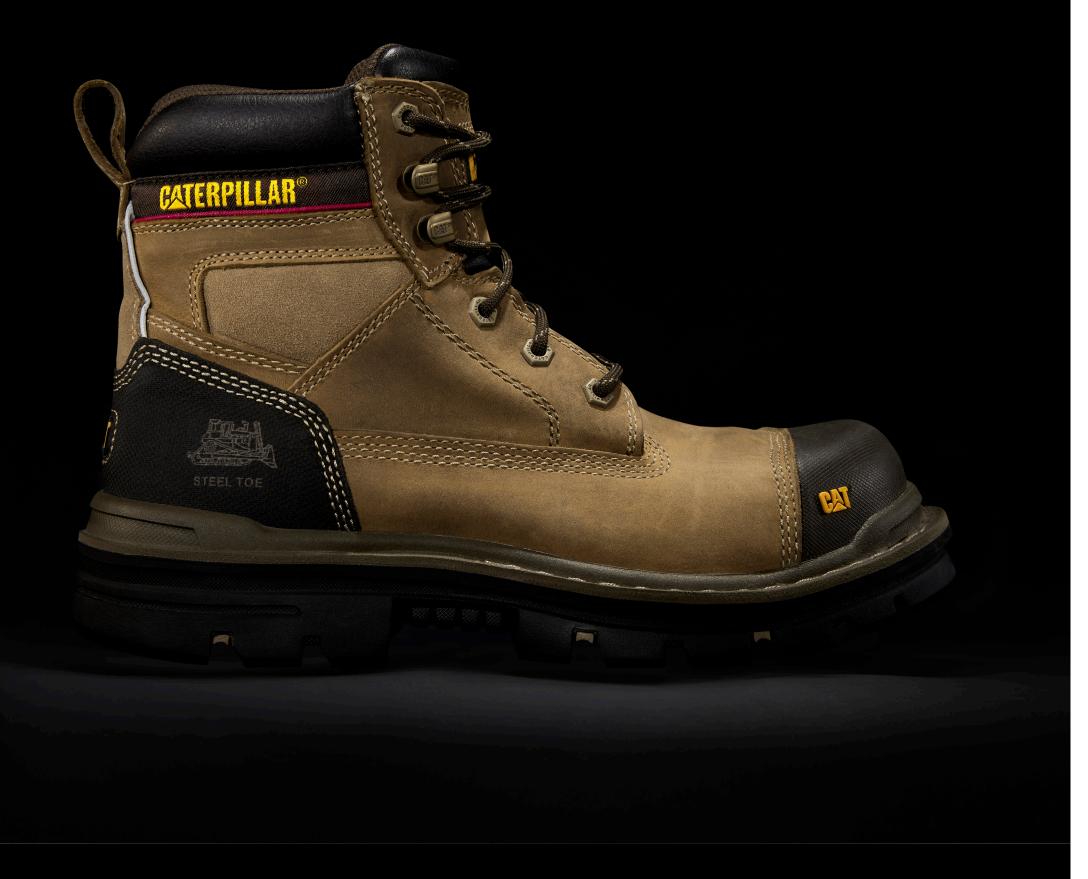

## **KEY SELLING FEATURES**

- Full grain leather or nubuck upper delivers long-term durability and protection
- Steel toe protects against impact and compression
- Nylon mesh lining for added breathability and comfort
- Nylon shank for added support and stability

- Cement construction provides superior durability
- Energy absorbent outsole
- PU foam footbed provides extra cushioning and shock absorption
- T1200 rubber outsole performs against oil and water, and is abrasion, puncture and heat resistant

DARK BEIGE P717675 Full Grain Leather

**BLACK** P717676 Full Grain Leather