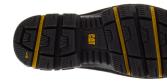

- Cement construction provides superior durability
- Energy absorbent outsole
- PU foam footbed provides extra cushioning and shock absorption
- T1200 rubber outsole performs against oil and water, and is abrasion, puncture and heat resistant

## **FEATURES & BENEFITS**

| FOOTBED:                   | Open Cell PU Foam |
|----------------------------|-------------------|
| FOOTBED LINING:            | Nylex®            |
| MIDSOLE:                   | Molded PU         |
| SHANK:                     | Nylon             |
| OUTSOLE:                   | T1200 Rubber      |
| CONSTRUCTION:              | Cement            |
| <b>AVAILABLE SIZES:</b>    | UK 6-13           |
| <b>CERTIFICATE NUMBER:</b> | TBD               |
| EN ISO EXPIRY DATE:        | TBD               |