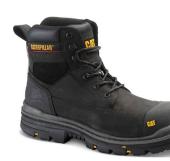

## **KEY SELLING FEATURES**

- Full grain leather or nubuck upper delivers long-term durability and protection
- Steel toe protects against impact and compression
- Nylon mesh lining for added breathability and comfort
- Nylon shank for added support and stability

- Cement construction provides superior durability
- Energy absorbent outsole
- PU foam footbed provides extra cushioning and shock absorption
- T1200 rubber outsole performs against oil and water, and is abrasion, puncture and heat resistant



DARK BEIGE P717675 Full Grain Leather



**BLACK** P717676 Full Grain Leather



## **FEATURES & BENEFITS**

| FOOTBED:                   | Open Cell PU Foam |
|----------------------------|-------------------|
| FOOTBED LINING:            | Nylex®            |
| MIDSOLE:                   | Molded PU         |
| SHANK:                     | Nylon             |
| OUTSOLE:                   | T1200 Rubber      |
| CONSTRUCTION:              | Cement            |
| <b>AVAILABLE SIZES:</b>    | UK 6-13           |
| <b>CERTIFICATE NUMBER:</b> | TBD               |
| EN ISO EXPIRY DATE:        | TBD               |