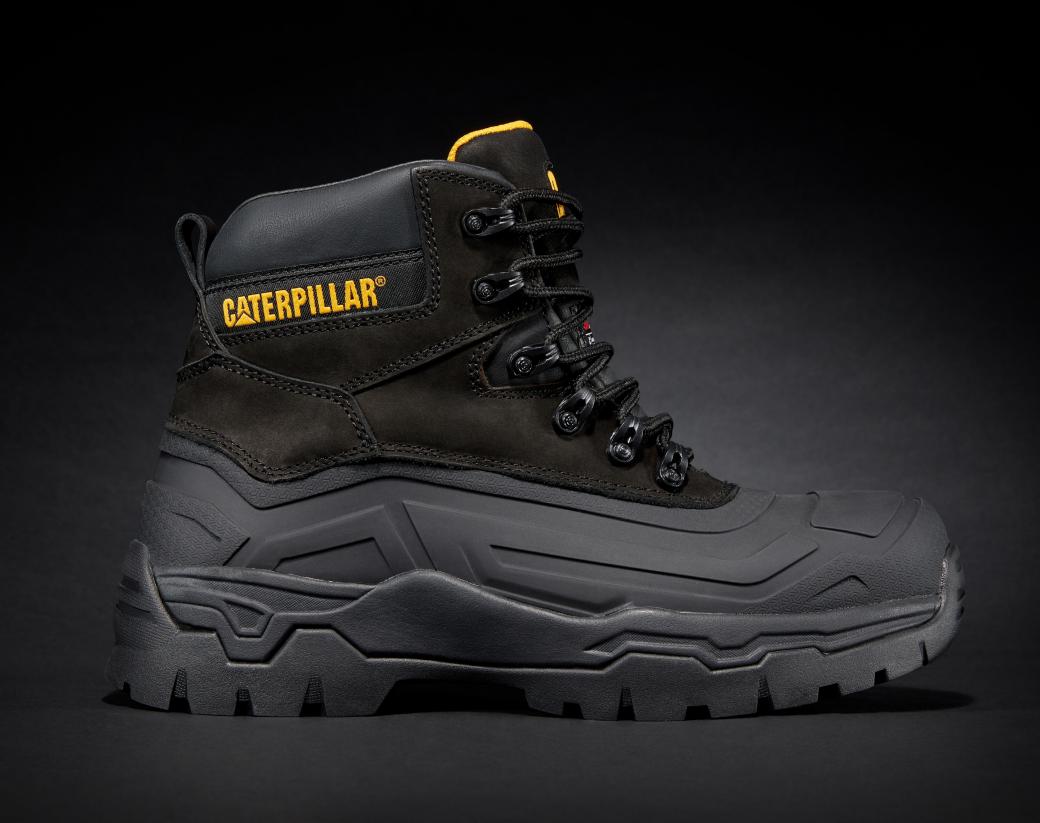

## **KEY FEATURES**

- Thinsulate lined for cold insulation that can resist up to -17 degrees
- Water resistant, rubber and full grain leather upper keeps feet dry and protected, and provides long-term durability
- Tough and durable rubber outsole that provides excellent grip
- Composite toe: same great protection but non-metallic and lighter than traditional steel
- Energy absorption, puncture resistant and with a heat resistant outsole
- Non-metallic: ideal for those working in aviation

- Half molded fully waterproof TPU galosh
- Molded EVA midsole offers additional shock absorption and all-day comfort
- Antistatic

BLACK P725321 Rubber and Full Grain Leather Upper

## PRODUCT DETAILS

FOOTBED: Removable PU

LINING: Mesh
MIDSOLE: EVA

OUTSOLE: Nitrile Rubber

**CONSTRUCTION:** Cement AVAILABLE SIZES: UK 7-12

**CERTIFICATE NUMBER:** 0075/953/161/09/21/1673

**EN ISO EXPIRY DATE:** 04 October 2026