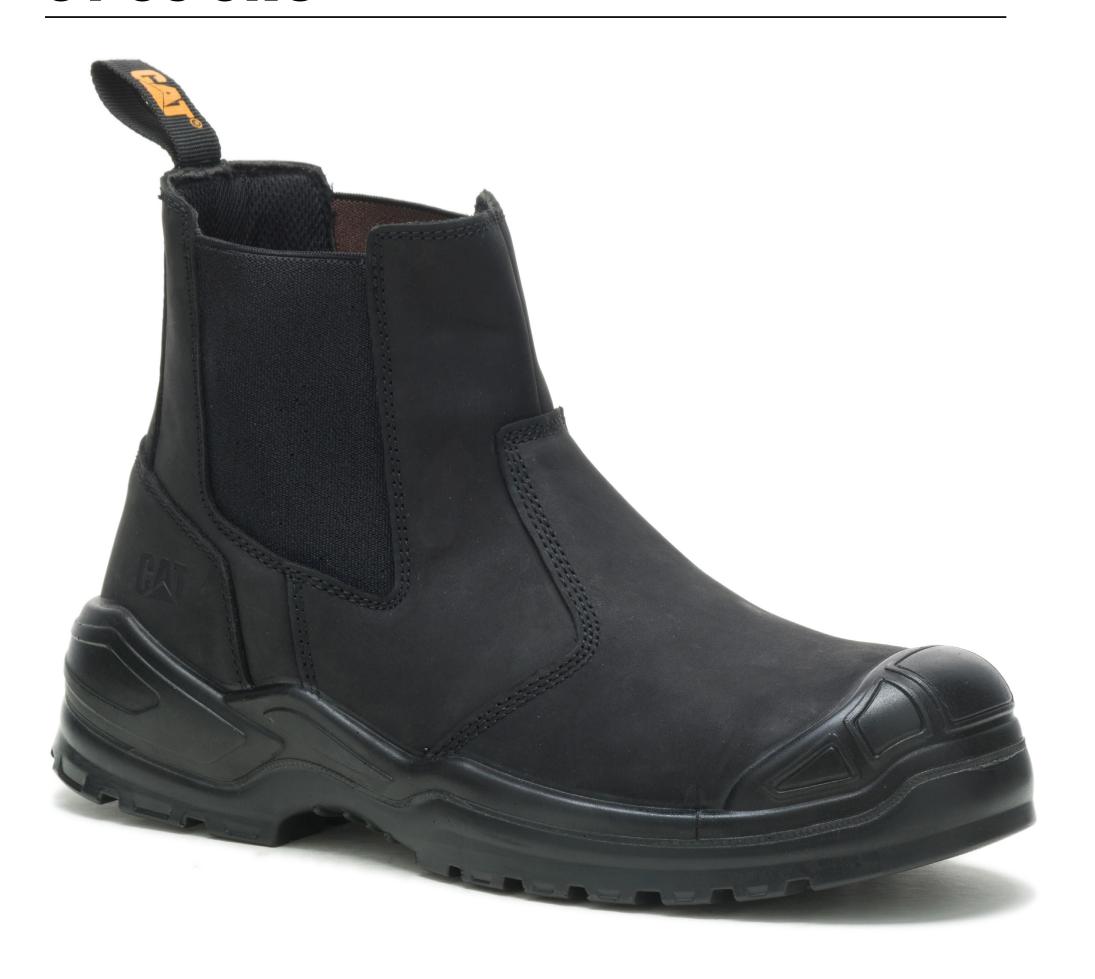

## STRIVER DEALER BUMP

ST S3 SRC

## **KEY SELLING FEATURES**

- Water resistant to keep feet dry and protected.
- Energy absorbent outsole.
- Puncture resistant.
- Fuel and oil resistant outsole.
- Steel toe protects against impact and compression
- Removable PU footbed for cushioning and comfort.

- Modern design: a classic work boot reinvented with technology features.
- Slip resistant to protect against those walking on wet surfaces.
- Easy slip on slip off design.
- Injection construction provides superior durability.

## FEATURES & BENEFITS

FOOTBED: Removable PU

FOOTBED LINING: Mesh
MIDSOLE: PU

OUTSOLE: Dual Density PU

**CONSTRUCTION:** Injection **AVAILABLE SIZES:** UK 4-14

**EU TYPE CERTIFICATE NUMBER:** EN ISO 2034: 2011 277715190-03/E00-00