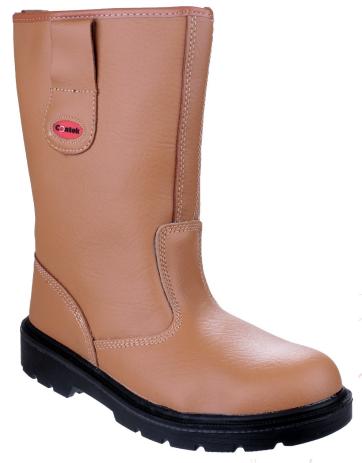

## FS334 S1P

| Standard        | EN ISO 20345:2011      |  |
|-----------------|------------------------|--|
| Category        | S1P SRC                |  |
| Size Range      | UK 4 - 15   EU 37 - 50 |  |
| Colour          | Tan                    |  |
| Slip Resistance | SRC                    |  |

| Upper                | Leather Upper            | Construction              | Injection                    |
|----------------------|--------------------------|---------------------------|------------------------------|
| Inner Lining         | Textile Lining           | Sole                      | Dual Density PU/PU Sole      |
| Footbed              | Removable EVA Footbed    | Weight                    | 970 grams (half pair size 8) |
| Impact<br>Resistance | 200 Joules Steel Toe Cap | Penetration<br>Resistance | Steel Midsole - Min. 1100N   |

## **CHARACTERISTICS:**

- Traditional pull-on safety rigger
- Tan leather upper
- Twin leather side pull-loops
- Injected PU midsole
- Dual density PU outsole

- Energy absorbent heel
- Antistatic
- Oil resistant outsole
- SRC-rated slip-resistant outsole offering a good level of traction on a range of surfaces.