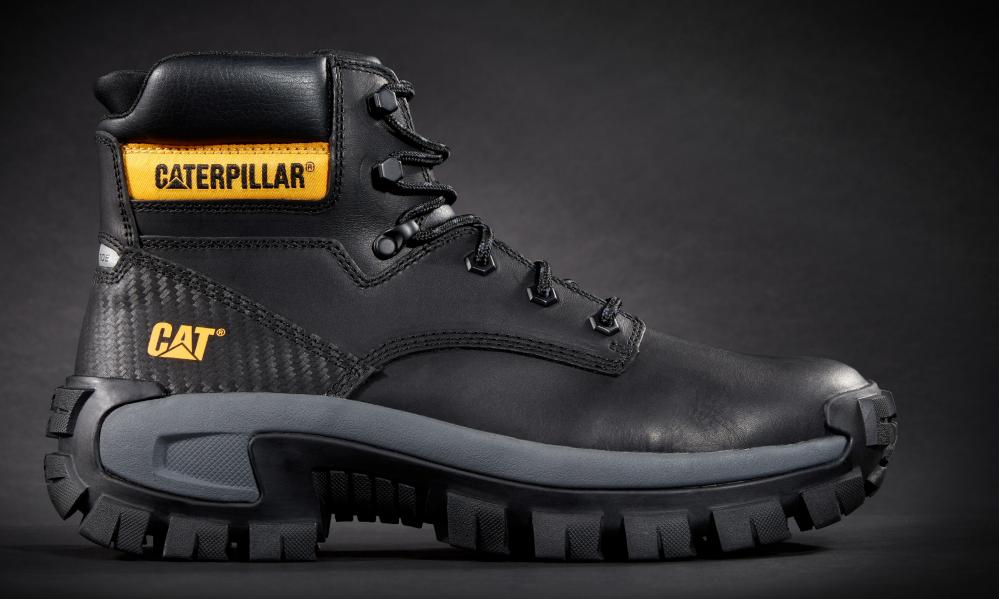

## **KEY SELLING FEATURES**

- The Invader takes Cat Footwear's iconic Intruder and adds trusted durability and toughness with a steel toe, giving consumers the style they want with the protection they need
- Soft, breathable nylon mesh sock lining with NXT antibacterial layer to reduce odor
- Single density Ease footbed for lightweight comfort
- Steel toe protects against impact and compression
- Strobel construction provides superior flexibility and lightweight durability

- Energy absorbent outsole
- T1455 rubber outsole performs against fuel, oil and water, and is abrasion and heat resistant
- Cat<sup>®</sup> powered traction with slip resistant rubber outsole

**BLACK** P725132 Full Grain Leather