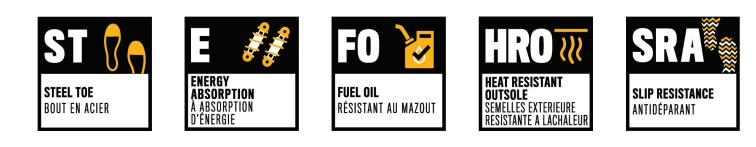

## INVADER HI ST SB E FO HRO SRA

## **KEY SELLING FEATURES**

- The Invader takes Cat Footwear's iconic Intruder and adds trusted durability and toughness with a steel toe, giving consumers the style they want with the protection they need
- Soft, breathable nylon mesh sock lining with NXT antibacterial layer to reduce odor
- Single density Ease footbed for lightweight comfort
- Steel toe protects against impact and compression
- Strobel construction provides superior flexibility and lightweight durability

- Energy absorbent outsole
- T1455 rubber outsole performs against fuel, oil and water, and is abrasion and heat resistant
- Cat<sup>®</sup> powered traction with slip resistant rubber outsole

**BLACK** P725132 Full Grain Leather