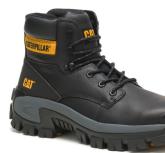

- Energy absorbent outsole
- T1455 rubber outsole performs against fuel, oil and water, and is abrasion and heat resistant
- Cat<sup>®</sup> powered traction with slip resistant rubber outsole

**BLACK** P725132 Full Grain Leather