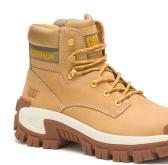

## INVADER HI ST SB E FO HRO SRA

## POWERED BY ECHNOLOGY



## **KEY SELLING FEATURES**

- The Invader takes Cat Footwear's iconic Intruder and adds trusted durability and toughness with a steel toe, giving consumers the style they want with the protection they need
- Soft, breathable nylon mesh sock lining with NXT antibacterial layer to reduce odor
- Single density Ease footbed for lightweight comfort
- Steel toe protects against impact and compression
- Strobel construction provides superior flexibility and lightweight durability

- Energy absorbent outsole
- T1455 rubber outsole performs against fuel, oil and water, and is abrasion and heat resistant
- Cat<sup>®</sup> powered traction with slip resistant rubber outsole



**BLACK** P725132 Full Grain Leather



HONEY RESET P725131 Nubuck



## **FEATURES & BENEFITS**

| FOOTBED:                   | EASE                |
|----------------------------|---------------------|
| FOOTBED LINING:            | Nylon Mesh +NXT     |
| MIDSOLE:                   | EVA                 |
| OUTSOLE:                   | T1455 Molded Rubber |
| CONSTRUCTION:              | Strobel             |
| AVAILABLE SIZES:           | UK 6-13             |
| <b>CERTIFICATE NUMBER:</b> | TBD                 |
| EN ISO EXPIRY DATE:        | TBD                 |
|                            |                     |