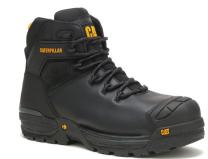

ovides long-term durability
- New contoured last allows for superior cushioning and a roomier toe box for all day comfort
- Composite toe: same great protection but non-metallic and lighter than traditional steel
- Energy absorption, puncture resistant and with a heat resistant outsole

- Non-metallic: ideal for those working in aviation
- EaseHD (heavy duty) comfort footbed gives extra cushion, support and rebound
- ERGO technology provides biomechanically features that are engineered to integrate stability, flexibility and comfort
- TecTuff material at the toe and heel for added abrasion resistance (a proprietary chemistry that builds strength from the inside out)
- DUOFUSE, our custom engineered midsole which blends rubber and foam for more comfort, less weight, and trusted durability



**BLACK** P725135 Full Grain Leather



**DARK BROWN** P725136 Full Grain Leather



## FEATURES & BENEFITS

EASE HD **FOOTBED:** 

**FOOTBED LINING:** Nylon Mesh + NXT

**MIDSOLE:** DUOFUSE **SHANK:** Nylon

**OUTSOLE:** T1500 Molded Rubber

**CONSTRUCTION:** Cement UK 6-13 **AVAILABLE SIZES: CERTIFICATE NUMBER:** TBD **EN ISO EXPIRY DATE:** TBD