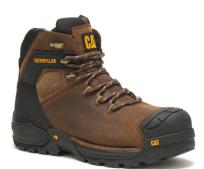

red last allows for superior cushioning and a roomier toe box for all day comfort
- Composite toe: same great protection but non-metallic and lighter than traditional steel
- Energy absorption, puncture resistant and with a heat resistant outsole

- Non-metallic: ideal for those working in aviation
- EaseHD (heavy duty) comfort footbed gives extra cushion, support and rebound
- ERGO technology provides biomechanically features that are engineered to integrate stability, flexibility and comfort
- TecTuff material at the toe and heel for added abrasion resistance (a proprietary chemistry that builds strength from the inside out)
- DUOFUSE, our custom engineered midsole which blends rubber and foam for more comfort, less weight, and trusted durability



**BLACK** P725135 Full Grain Leather



**DARK BROWN** P725136 Full Grain Leather



## FEATURES & BENEFITS

EASE HD **FOOTBED:** 

**FOOTBED LINING:** Nylon Mesh + NXT

**MIDSOLE:** DUOFUSE **SHANK:** Nylon

**OUTSOLE:** T1500 Molded Rubber

**CONSTRUCTION:** Cement UK 6-13 **AVAILABLE SIZES: CERTIFICATE NUMBER:** TBD **EN ISO EXPIRY DATE:** TBD