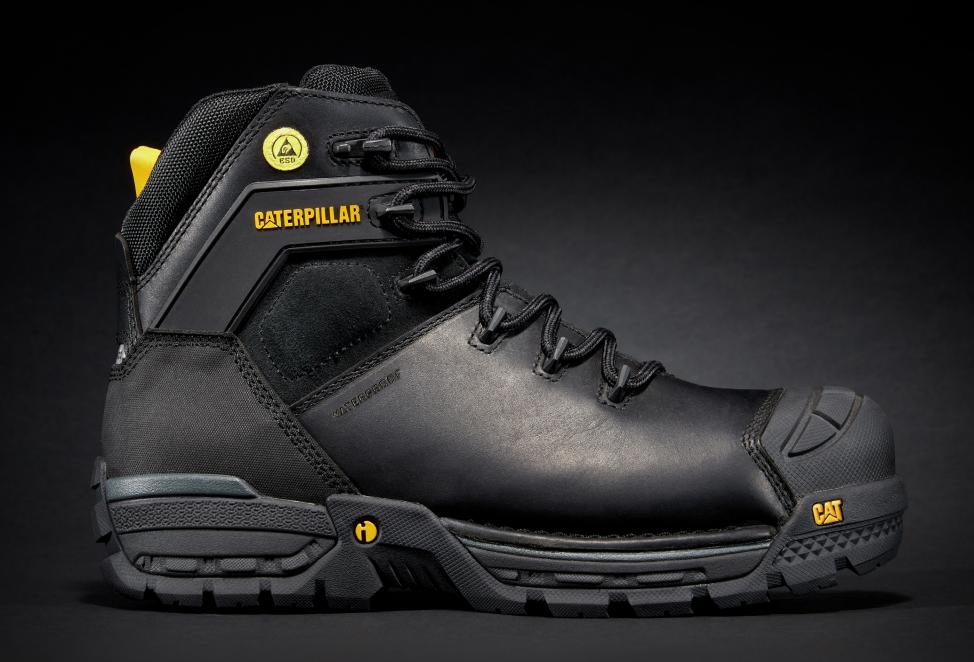

## **KEY SELLING FEATURES**

- Strength of a work boot combined with the comfort of a sneaker
- iTechnology combines the durability of a Goodyear Welt with an athletic cup heel for sneaker-like comfort
- Waterproof, full grain leather upper keeps feet dry and protected, and provides long-term durability
- New contoured last allows for superior cushioning and a roomier toe box for all day comfort
- Composite toe: same great protection but non-metallic and lighter than traditional steel
- Energy absorption, puncture resistant and with a heat resistant outsole

- Non-metallic: ideal for those working in aviation
- EaseHD (heavy duty) comfort footbed gives extra cushion, support and rebound
- ERGO technology provides biomechanically features that are engineered to integrate stability, flexibility and comfort
- TecTuff material at the toe and heel for added abrasion resistance (a proprietary chemistry that builds strength from the inside out)
- DUOFUSE, our custom engineered midsole which blends rubber and foam for more comfort, less weight, and trusted durability

## FEATURES & BENEFITS

EASE HD **FOOTBED:** 

**FOOTBED LINING:** Nylon Mesh + NXT

**MIDSOLE:** DUOFUSE **SHANK:** Nylon

**OUTSOLE:** T1500 Molded Rubber

**CONSTRUCTION:** Cement UK 6-13 **AVAILABLE SIZES: CERTIFICATE NUMBER:** TBD **EN ISO EXPIRY DATE:** TBD