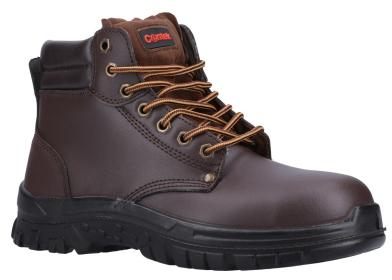

## **FS318**

| Standard        | EN ISO 20345:2011      |  |
|-----------------|------------------------|--|
| Category        | S3 SRC                 |  |
| Size Range      | UK 3 - 14   EU 35 - 49 |  |
| Colour          | Brown                  |  |
| Slip Resistance | SRC                    |  |

| Upper                | Water Resistant Leather  | Construction              | Injection                    |
|----------------------|--------------------------|---------------------------|------------------------------|
| Inner Lining         | Breathable Mesh          | Sole                      | Dual Density PU/PU Sole      |
| Footbed              | Removable EVA Footbed    | Weight                    | 770 grams (half pair size 8) |
| Impact<br>Resistance | 200 Joules Steel Toe Cap | Penetration<br>Resistance | Steel Midsole - Min. 1100N   |

## **CHARACTERISTICS:**

- Classic, lightweight safety boot
- Water resistant leather upper
- Twin padded PU collar for comfort
- Injected PU midsole

- Dual density PU outsole
- Energy absorbent heel
- Antistatic
- Oil resistant outsole