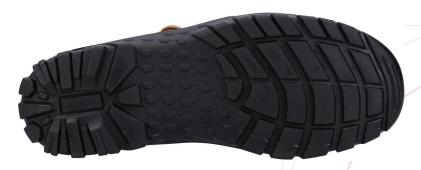

| Upper                | Water Resistant Leather  | Construction              | Injection                    |
|----------------------|--------------------------|---------------------------|------------------------------|
| Inner Lining         | Breathable Mesh          | Sole                      | Dual Density PU/PU Sole      |
| Footbed              | Removable EVA Footbed    | Weight                    | 770 grams (half pair size 8) |
| Impact<br>Resistance | 200 Joules Steel Toe Cap | Penetration<br>Resistance | Steel Midsole - Min. 1100N   |

## **CHARACTERISTICS:**

- Classic, lightweight safety boot
- Water resistant leather upper
- Twin padded PU collar for comfort
- Injected PU midsole

- Dual density PU outsole
- Energy absorbent heel
- Antistatic
- Oil resistant outsole