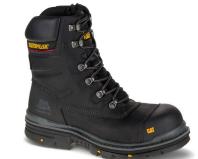

BLACK P720150 Full Grain Leather Upper

BROWN
P720152
Full Grain Leather Upper

HONEY
P720148
Full Grain Leather Upper