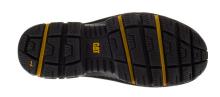

- Nylex<sup>™</sup> sock liner wicks away moisture from the foot to keep it dry and comfortable
- Nylon shank for added support and stability
- Cement construction provides superior durability
- SRX best-in-class, slip-resistant rubber outsole reduces the risk of slips and falls on low traction surfaces
- T1200 rubber outsole performs against oil and water, and is abrasion, puncture and heat resistant

## FEATURES & BENEFITS

FOOTBED: Open Cell PU Foam

FOOTBED LINING: Nylex®
MIDSOLE: Molded PU

SHANK: Nylon

**OUTSOLE:** T1200 Rubber

**CONSTRUCTION:** Cement **AVAILABLE SIZES:** UK 6-13

**CERTIFICATE NUMBER:** LECF100368278 **EN ISO EXPIRY DATE:** 09 September 2021