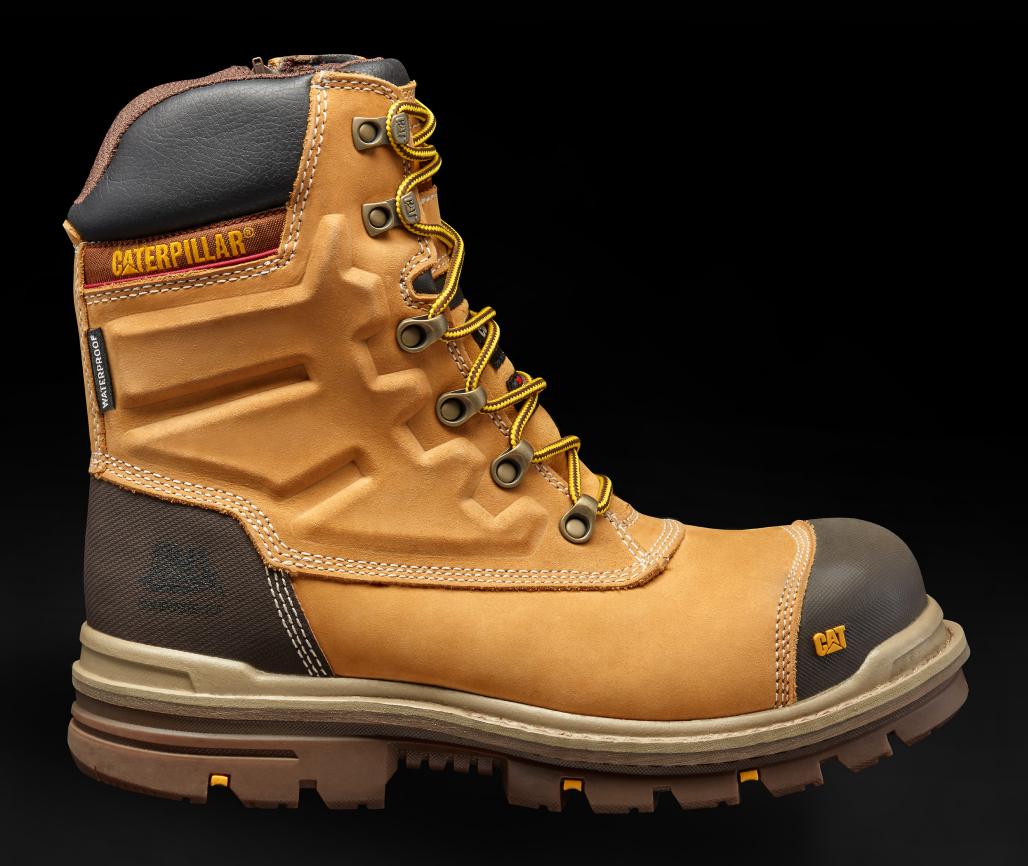

## PREMIER 8" TX CT S3 WP HRO SRC

## **KEY SELLING FEATURES**

- Insulated with 200G Thinsulate<sup>™</sup>
   patented thermal technology that
   insulates against the cold,
   keeping feet warm and comfortable
   while tackling extreme conditions
- Composite toe: same great protection but non-metallic and lighter than traditional steel
- ERGO technology is engineered to integrate stability, flexibility and comfort
- Molded PU midsole for durability and comfort
- Fully waterproof to keep feet dry and protected

- Nylex<sup>™</sup> sock liner wicks away moisture from the foot to keep it dry and comfortable
- Nylon shank for added support and stability
- Cement construction provides superior durability
- SRX best-in-class, slip-resistant rubber outsole reduces the risk of slips and falls on low traction surfaces
- T1200 rubber outsole performs against oil and water, and is abrasion, puncture and heat resistant

## FEATURES & BENEFITS

FOOTBED: Open Cell PU Foam

FOOTBED LINING: Nylex®
MIDSOLE: Molded PU

SHANK: Nylon

**OUTSOLE:** T1200 Rubber

**CONSTRUCTION:** Cement **AVAILABLE SIZES:** UK 6-13

**CERTIFICATE NUMBER:** LECF100368278 **EN ISO EXPIRY DATE:** 09 September 2021