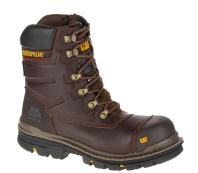

BLACK P720150 Full Grain Leather Upper

BROWN
P720152
Full Grain Leather Upper

HONEY
P720148
Full Grain Leather Upper