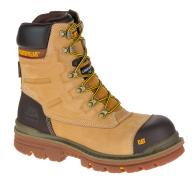

BLACK P720150 Full Grain Leather Upper

BROWN
P720152
Full Grain Leather Upper

HONEY
P720148
Full Grain Leather Upper