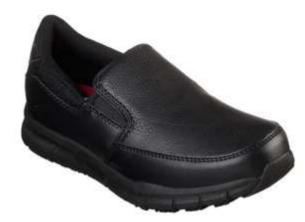

## Product Data Sheet

Product Code: 77236EC Product Name: NAMPA - ANNOD Colors: BLK Size Range: 3-8 Standard: EN ISO 20347:2012 Category: OB FO SRC

## **Construction/Features and Benefits**

- Relaxed Fit<sup>®</sup> design for a roomier comfortable fit
- Memory Foam full length cushioned comfort insole
- Synthetic overlays at toe, sides and heel for added durability
- Front toe overlay with stitched seam detail front
- Mesh fabric collar panel for added breathable comfort
- Dual side elastic fabric panels for easy slip-on fit
- Padded collar
- Soft fabric shoe lining
- Smooth synthetic upper
- Slip Resistant flexible rubber traction outsole
- Weight is 256g for a women's size 6